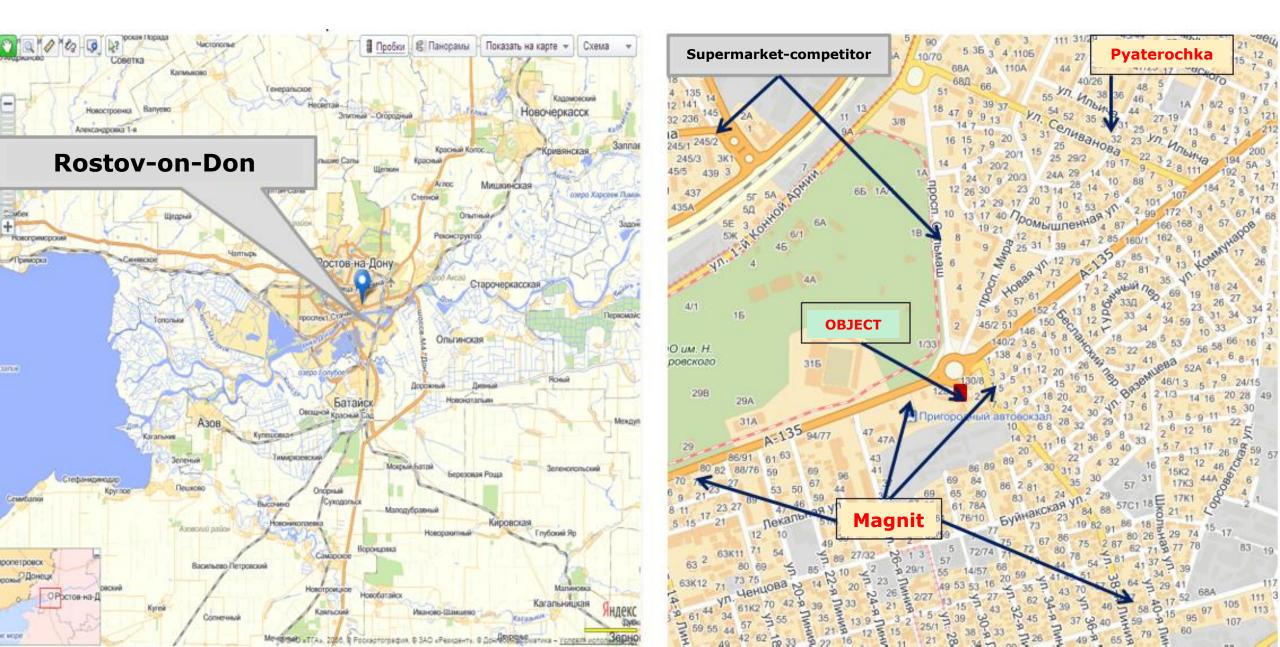

GIS for a growing chain of grocery stores in Russia: creating a new economic reality

> *Alina Prigozhina, Head of GIS team*







#### Who we are

#### X5 Retail Group is a major chain of grocery stores in Russia

#### Altogether we have more than 9,000 stores



(as of 31 Dec 2016)

Our goal is to provide the best grocery shopping experience to our customers...





## ...at the most convenient locations...

# ...with the best assortment offered





# nbgazeta.ru



# nk-tv.net











#### The fastest growth in 2015-2016: +3,500 new stores



#### The first task for GIS – to determine store locations



#### Location analysis before GIS







#### Location analysis before GIS



#### Location analysis with GIS - ONE TAP









Search specialist Tablet GIS mobile app

Decision makers Laptop web app

ское совершенство

One database – the same data for everyone

Analysts Desktop ArcGIS Desktop

# Each application designed to address a particular purpose



#### Using GIS for assortment planning and pricing



**Chicken case** – difference between city and village

#### GIS for supply handling. Step 1



after



#### GIS for supply handling. Step 2

**Result:** the nearest distribution center for every store



#### Routing







Location analysis





- Analysis of regional differences
- Supply handling
- Numerous future possibilities





The largest-scale GIS implementation in Russian grocery retail business

Improved decision-making

 Enhanced business growt