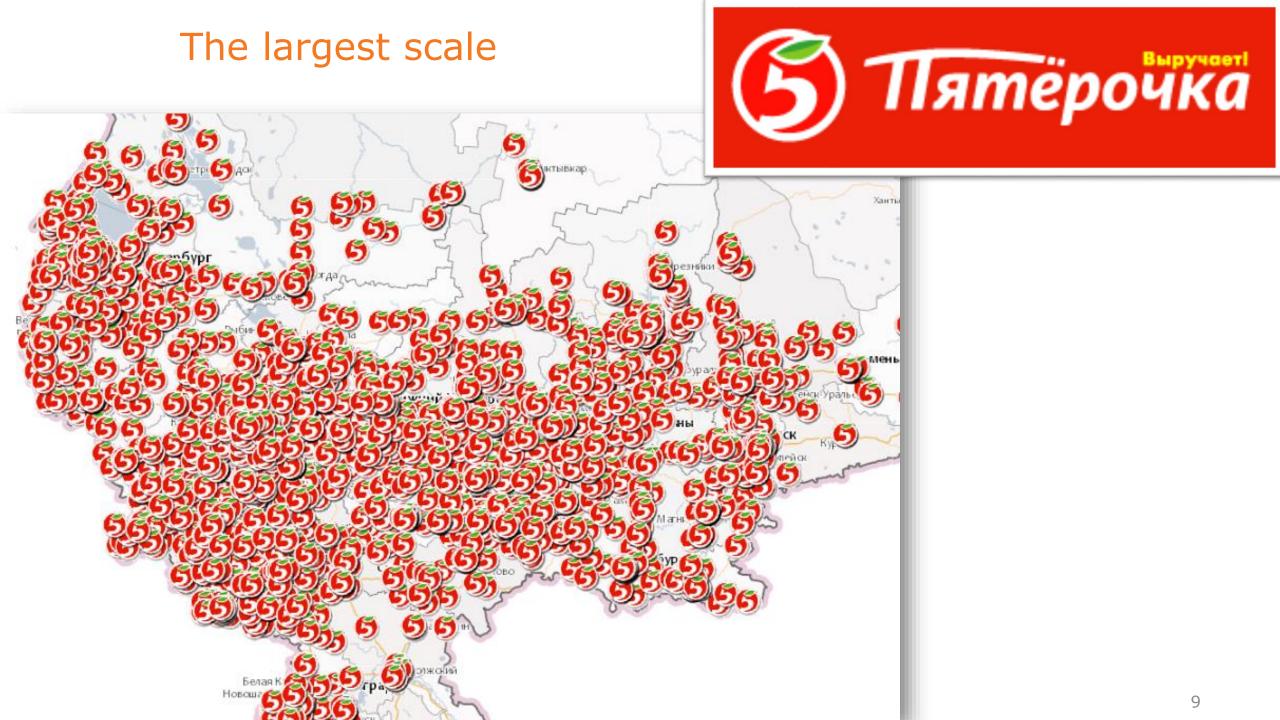

#### Altogether we have more than 9,000 stores

(as of 31 Dec 2016)

Our goal is to provide the best grocery shopping experience to our customers...

#### The fastest growth in 2015-2016: +3,500 new stores