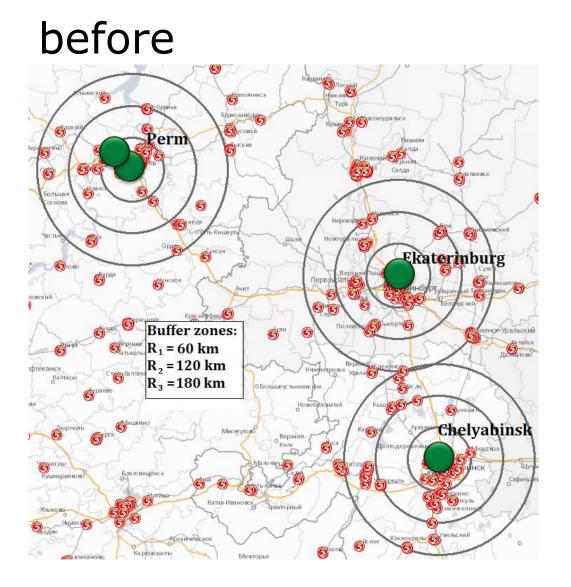

shopping experience to our customers...





## ...at the most convenient locations...

# ...with the best assortment offered





# nbgazeta.ru



# nk-tv.net











#### The fastest growth in 2015-2016: +3,500 new stores



#### The first task for GIS – to determine store locations



#### Location analysis before GIS







#### Location analysis before GIS



#### Location analysis with GIS - ONE TAP









Search specialist Tablet GIS mobile app

Decision makers Laptop web app

ское совершенство

One database – the same data for everyone

Analysts Desktop ArcGIS Desktop

# Each application designed to address a particular purpose



#### Using GIS for assortment planning and pricing



**Chicken case** – difference between city and village

#### GIS for supply handling. Step 1



after



#### GIS for supply handling. Step 2

**Result:** the nearest distribution center for every store



#### Routing







Location analysis





- Analysis of regional differences
- Supply handling
- Numerous future possibilities





The largest-scale GIS implementation in Russian grocery retail business

Improved decision-making

 Enhanced business growth and development

 Provided superb grocery stores where people need them



Natalya Belaya Business Analyst

### Special thanks to **ESRI CIS**

esri esri cis

CIS

Petr Syrov Mobile • developer(iQS) Win Dmitry Shadrov GIS Analyst Alina Prigozhina Head of GIS Tea

WADPOB

DMUTTPUN

Shamil Anderzhanov

architect

web developer\solution

В РОССИИ И СНІ 22 – 24 ОКТЯБРЯ 2014 Аleksey Artyukhov IT Project Manager

#### **Acknowledgem