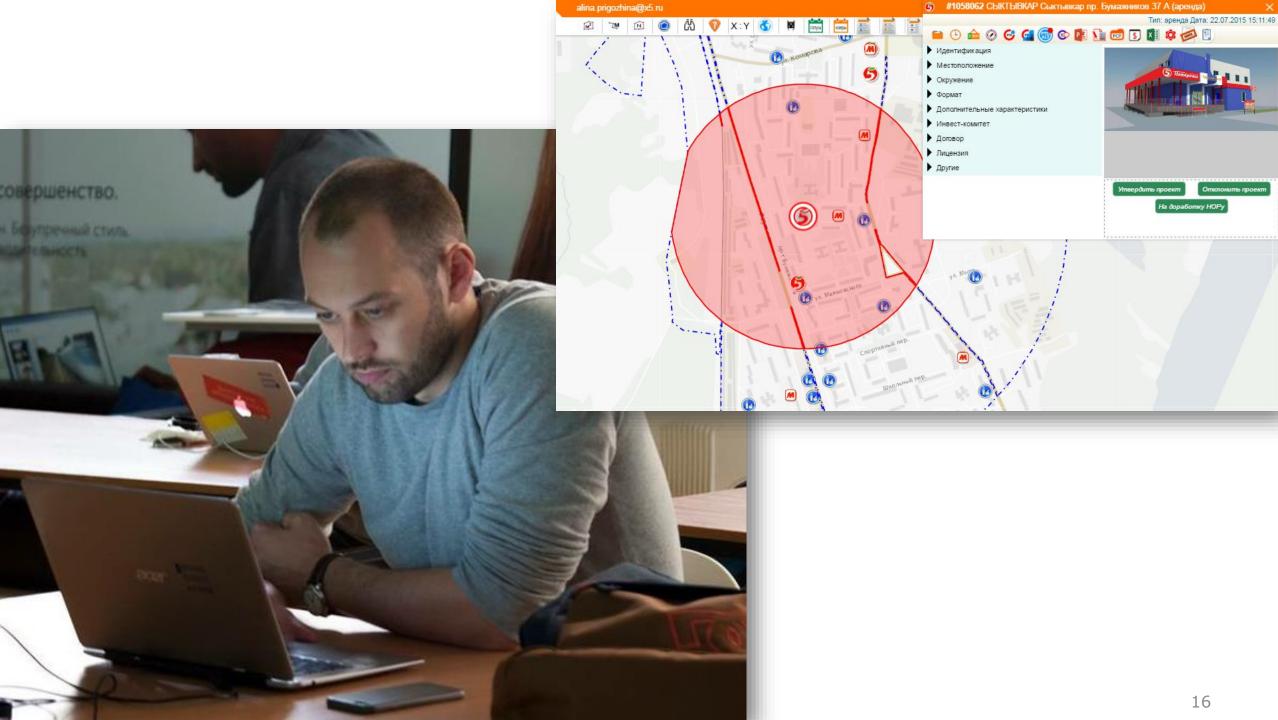

#### Location analysis with GIS - ONE TAP

Search specialist Tablet GIS mobile app

Decision makers Laptop web app

ское совершенство

One database – the same data for everyone

Analysts Desktop ArcGIS Desktop