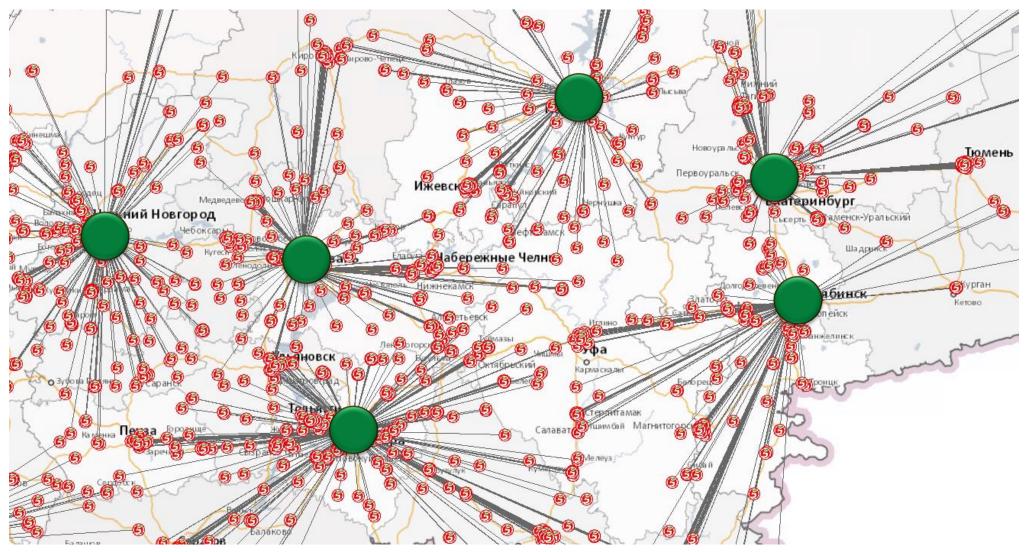

#### GIS for supply handling. Step 2

**Result:** the nearest distribution center for every store