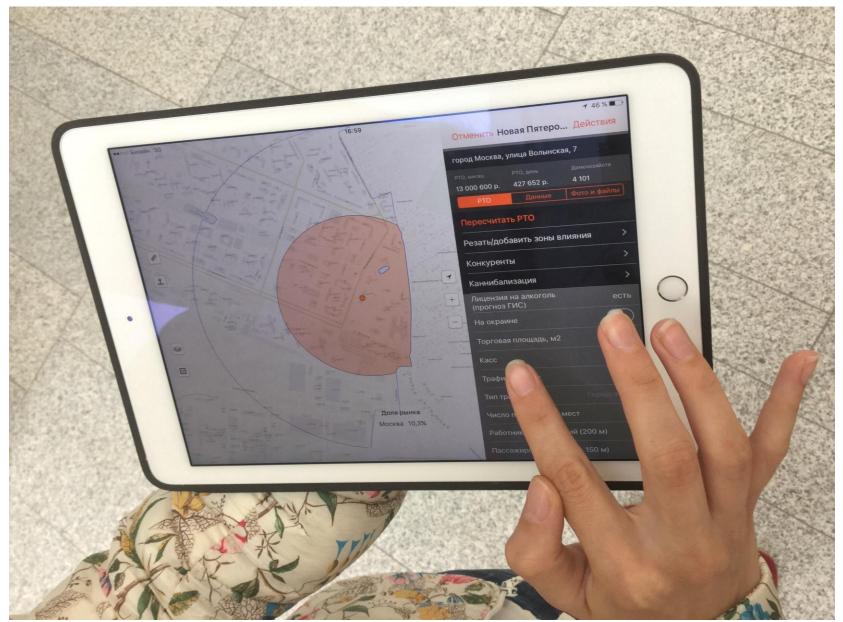

#### Location analysis with GIS - ONE TAP

Search specialist Tablet GIS mobile app

Decision makers Laptop web app

ское совершенство

One database – the same data for everyone

Analysts Desktop ArcGIS Desktop