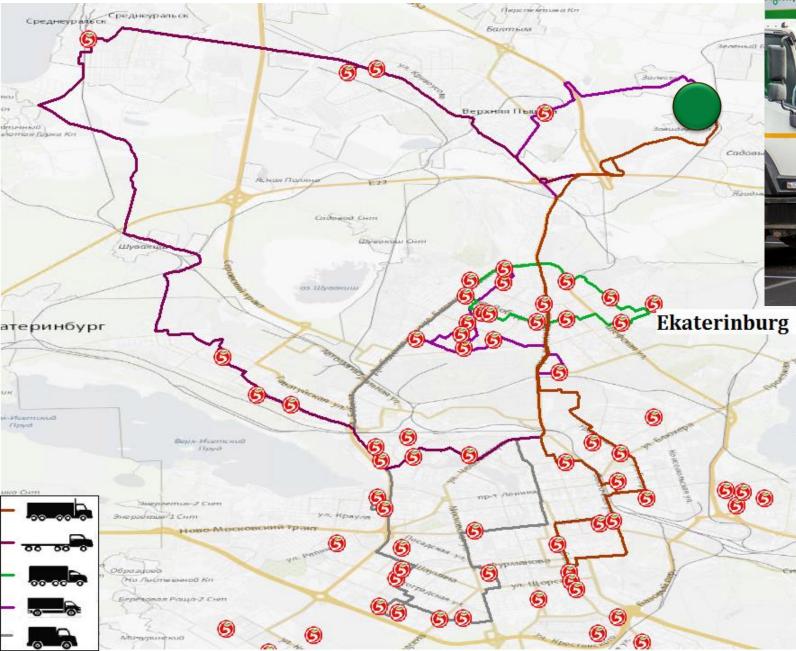

#### Routing

Location analysis

- Analysis of regional differences
- Supply handling
- Numerous future possibilities

The largest-scale GIS implementation in Russian grocery retail business

Improved decision-making