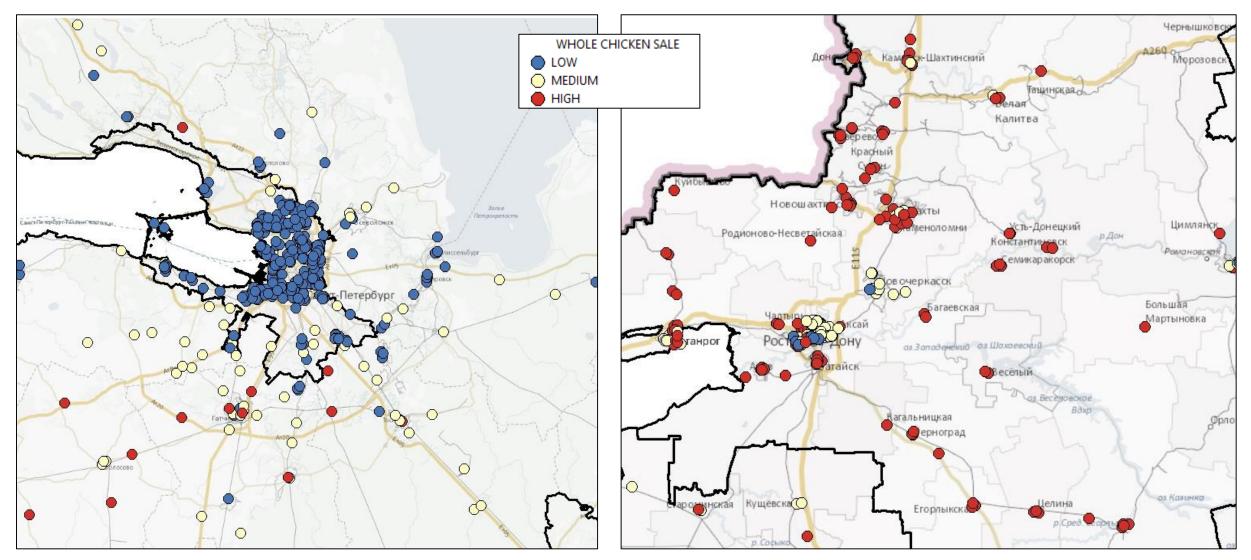

#### Using GIS for assortment planning and pricing

**Chicken case** – difference between city and village