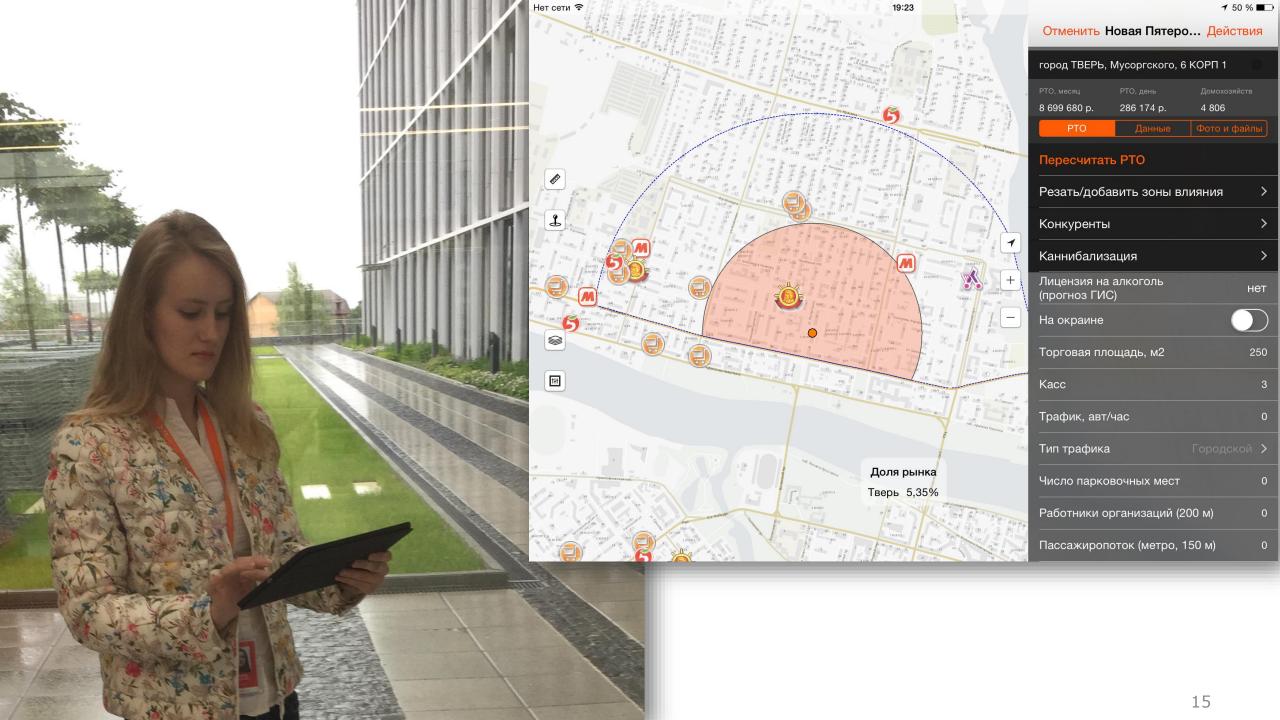

#### Location analysis with GIS - ONE TAP

Search specialist Tablet GIS mobile app

Decision makers Laptop web app

ское совершенство

One database – the same data for everyone

Analysts Desktop ArcGIS Desktop