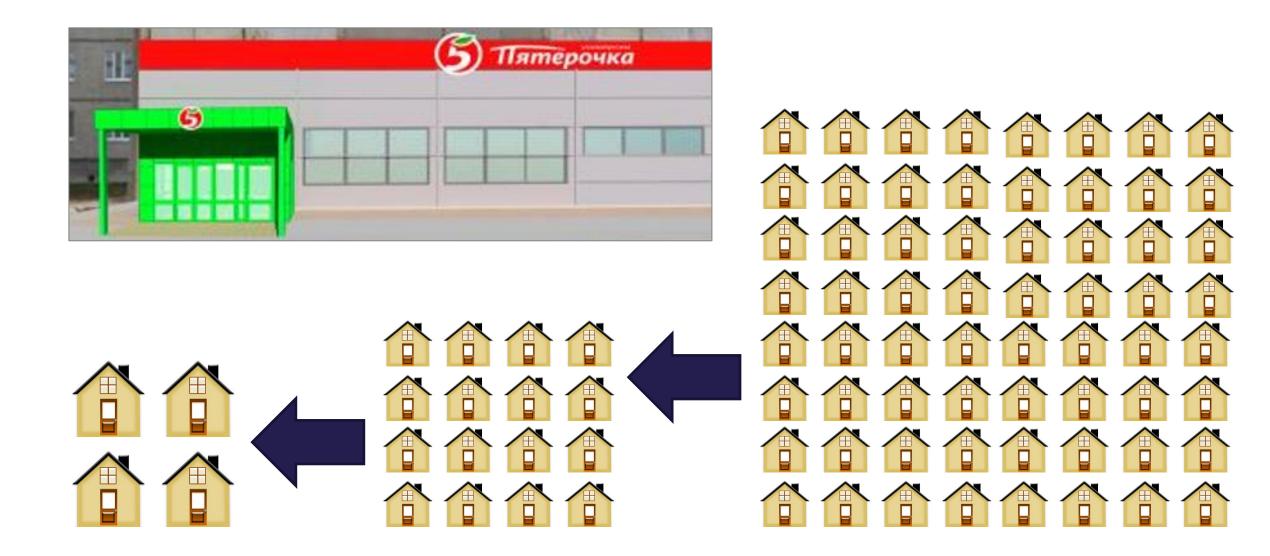

#### The first task for GIS – to determine store locations

#### Location analysis before GIS

#### Location analysis with GIS - ONE TAP

Search specialist Tablet GIS mobile app

Decision makers Laptop web app

ское совершенство

One database – the same data for everyone

Analysts Desktop ArcGIS Desktop