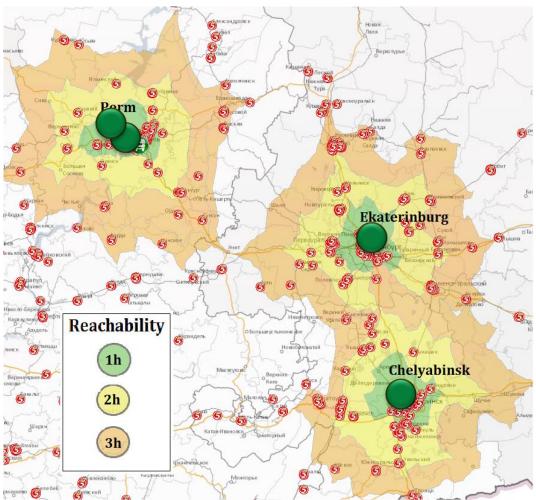

#### GIS for supply handling. Step 2

**Result:** the nearest distribution center for every store