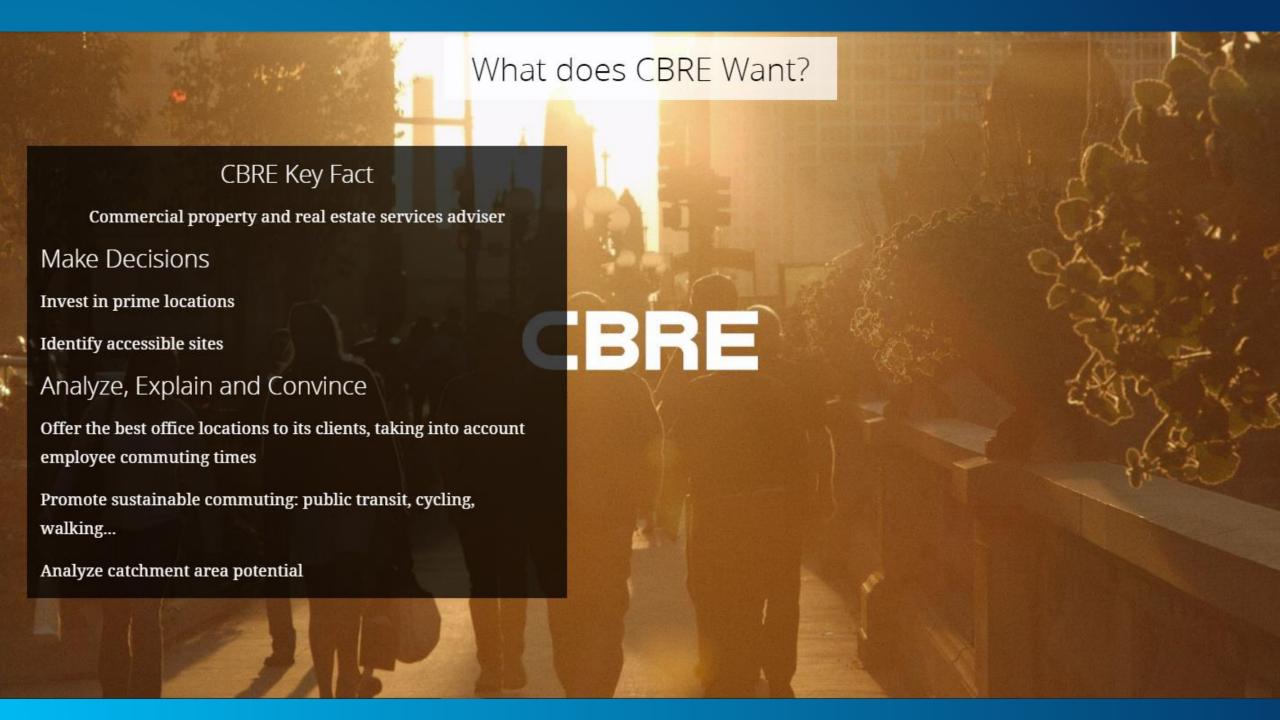

# **Best Location for Employees**

## **Employee accessibility**

- ODM & Access Areas
  - Good for Company Mobility Plans
  - Comparison between different modes
  - Production of a Statistical Report a Dash Board for quick analysis, decisionmaking and sharing
- How might they commute? The National Commuting Survey can give an idea
  - How do people commute to these neighbourhoods?
  - How do people leave your employee's neighbourhoods to go to work?