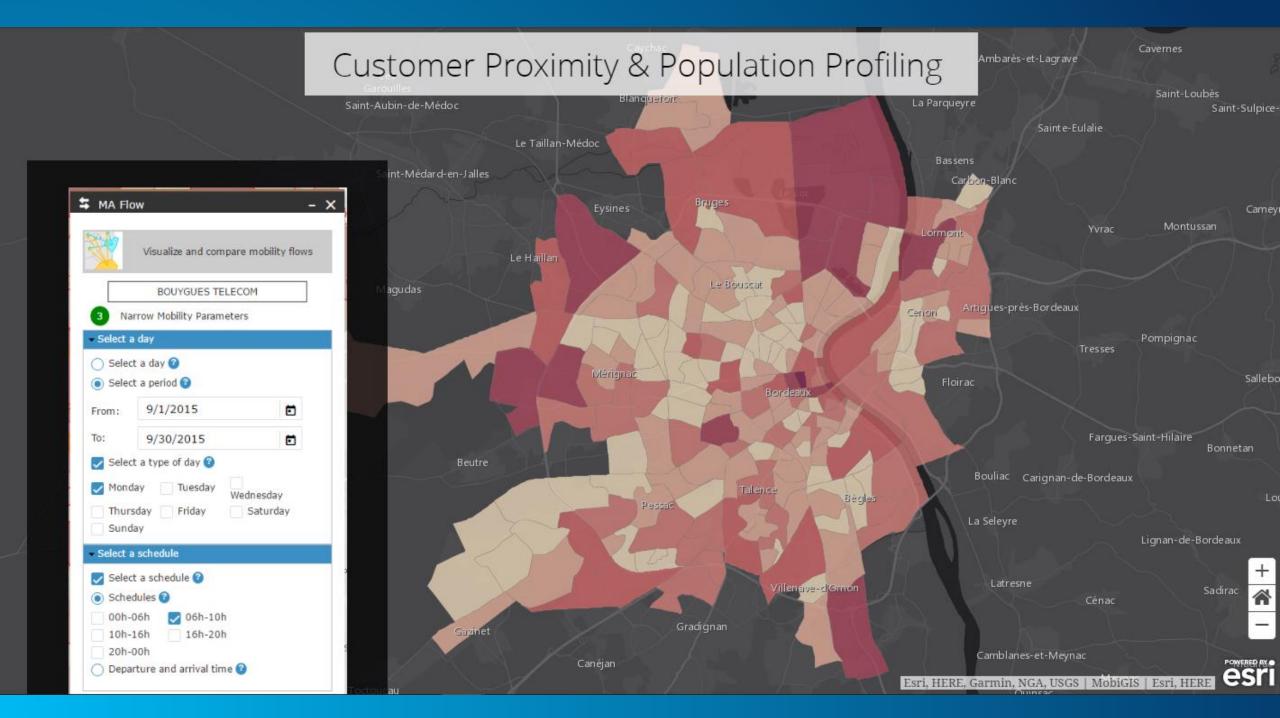

# Catchment Area Analysis & Potential for Growth

### **Catchment Area Analysis**

- Customer Proximity
  - Limited travel times
  - Various travel modes
    - Depending on service provided: local retail vs major centre
- Population Catchment Area
  - Total population
  - Population depending on times of day / types of days
    - cross-analysis with the catchment area
  - Where do the people come from? How big are the mobility flows? Mobile Data answers this question
    - Is my new location too close from another site? Or too far?
    - Do I have another site where the flow comes from?
    - Socio-economic background of my catchment area
    - Socio-economic background of the mobility flows to my proposed location

# Customer Proximity & Population Profiling

Ambarès-et-Lagrave