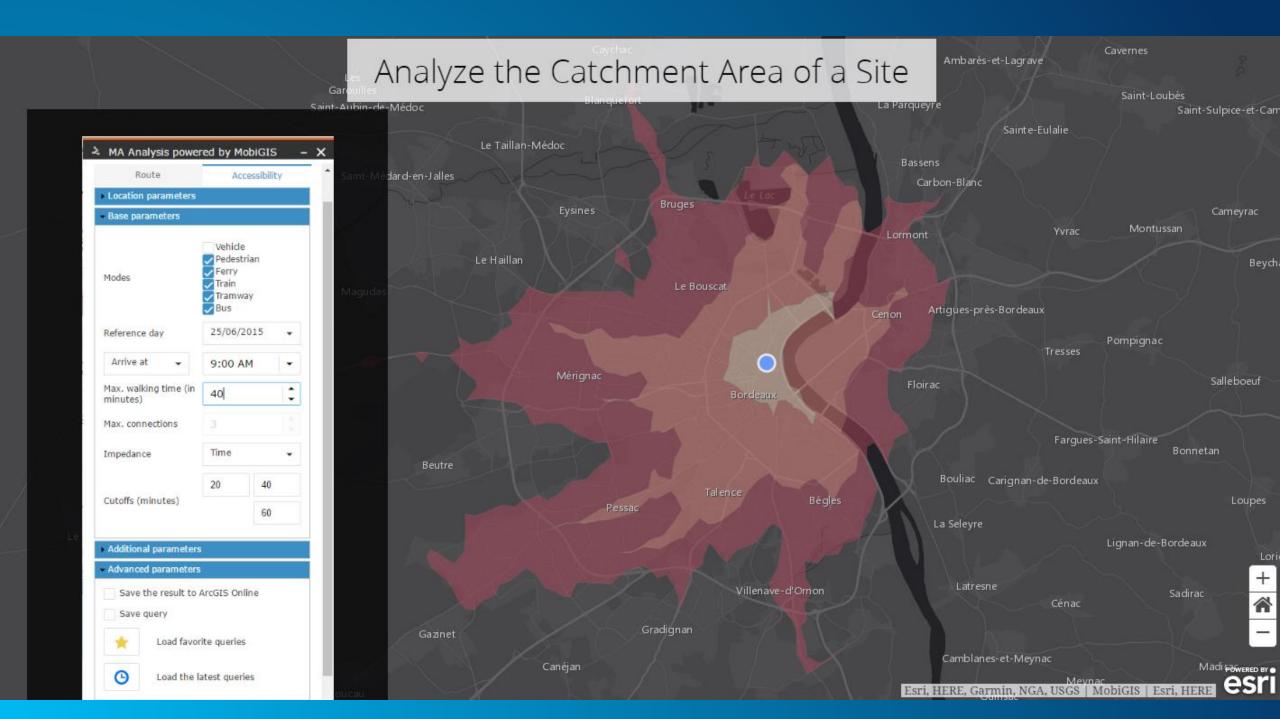

#### Ambarès-et-Lagrave Analyze the Catchment Area of a Site Saint-Loubès Saint-Sulpice-et-Cam Saint e-Eulalie Statistic graphics Le Taillan-Médoc Bassens Typology distribution of points of interest compared to the thresholds of the isochrones dard-en-Jalles Carbon-Blanc Select a type of point of interest : school Montussan 20 min 40 min 60 min Le Haillan 40.3% Artigues-près-Bordeaux Salleboeuf 46.0% Fargues-Saint-Hilaire Bouliac Carignan-de-Bordeaux Samuscan-u mac La Seleyre Le las Lignan-de-Bordeaux Latresne Villenave-d'Ornon Sadirac Camblanes-et-Meynac Madi PowerED BY . Esri, HERE, Garmin, NGA, USGS | MobiGIS | Esri, HERE

# Catchment Area Analysis & Potential for Growth

### **Catchment Area Analysis**

- Customer Proximity
  - Limited travel times
  - Various travel modes
    - Depending on service provided: local retail vs major centre
- Population Catchment Area
  - Total population
  - Population depending on times of day / types of days
    - cross-analysis with the catchment area
  - Where do the people come from? How big are the mobility flows? Mobile Data answers this question
    - Is my new location too close from another site? Or too far?
    - Do I have another site where the flow comes from?
    - Socio-economic background of my catchment area
    - Socio-economic background of the mobility flows to my proposed location