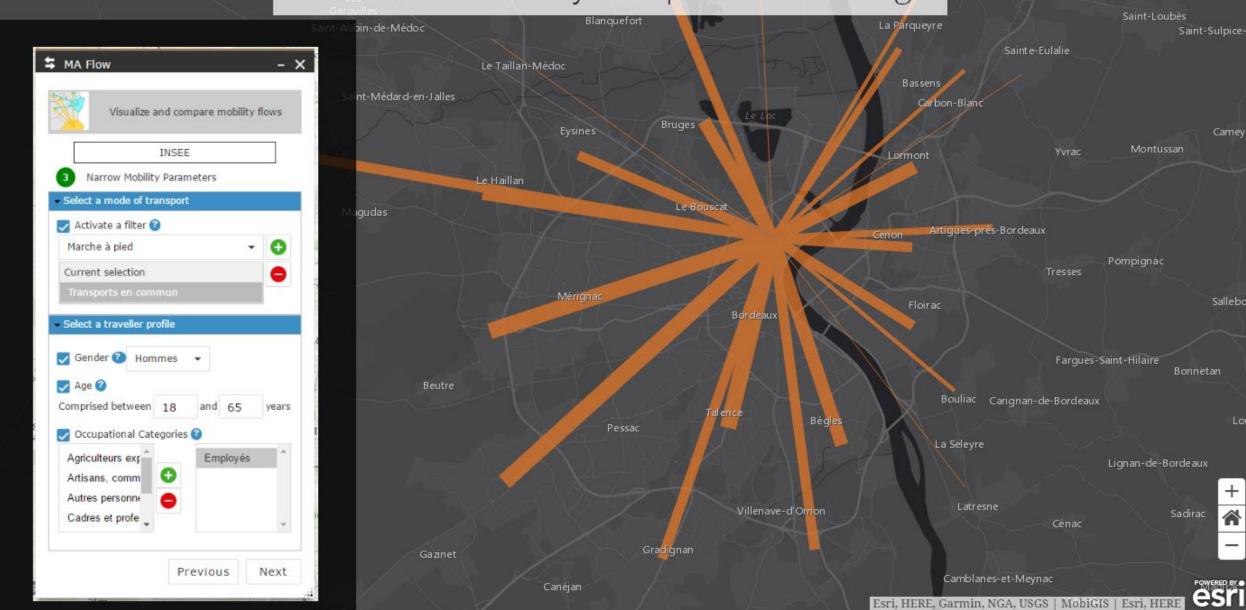

### **Catchment Area Analysis**

- Customer Proximity
  - Limited travel times
  - Various travel modes
    - Depending on service provided: local retail vs major centre
- Population Catchment Area
  - Total population
  - Population depending on times of day / types of days
    - cross-analysis with the catchment area
  - Where do the people come from? How big are the mobility flows? Mobile Data answers this question
    - Is my new location too close from another site? Or too far?
    - Do I have another site where the flow comes from?
    - Socio-economic background of my catchment area
    - Socio-economic background of the mobility flows to my proposed location

# Customer Proximity & Population Profiling

Ambarès-et-Lagrave