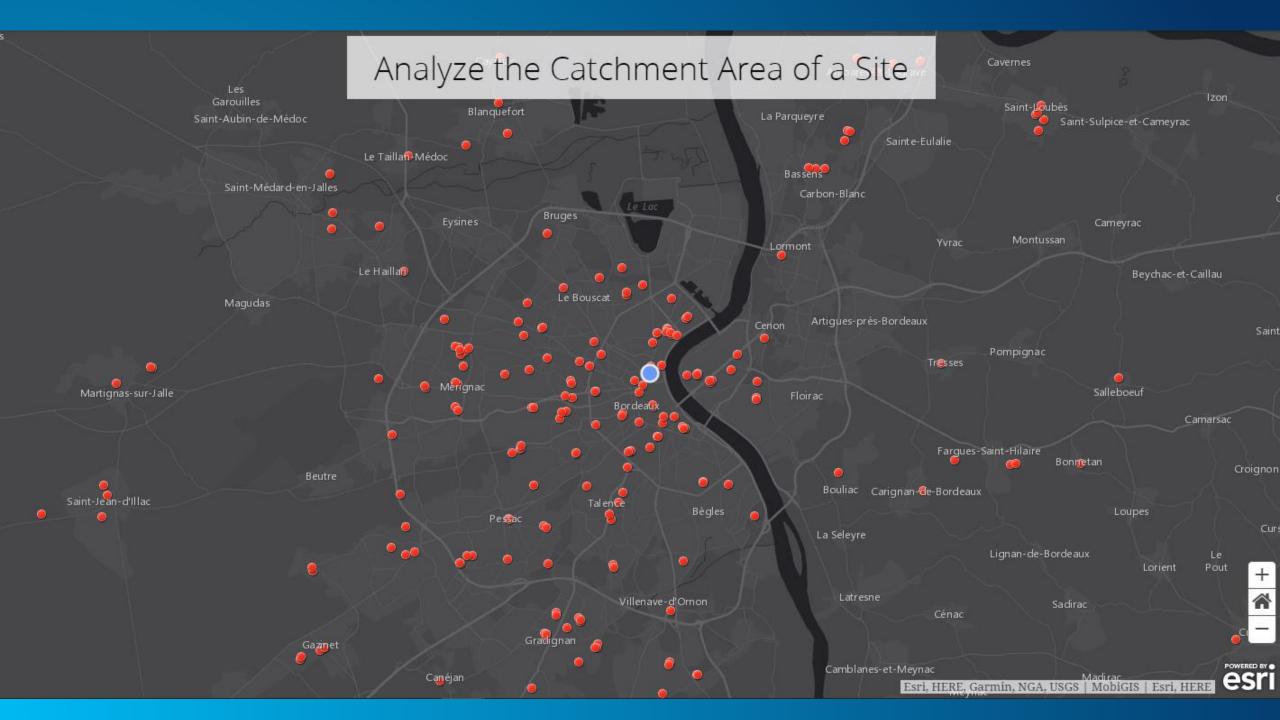

#### Ambarès-et-Lagrave Analyze the Catchment Area of a Site Saint-Loubès Saint-Sulpice-et-Cam Saint e-Eulalie Statistic graphics Le Taillan-Médoc Bassens Typology distribution of points of interest compared to the thresholds of the isochrones dard-en-Jalles Carbon-Blanc Select a type of point of interest : school Montussan 20 min 40 min 60 min Le Haillan 40.3% Artigues-près-Bordeaux Salleboeuf 46.0% Fargues-Saint-Hilaire Bouliac Carignan-de-Bordeaux Samuscan-u mac La Seleyre Le las Lignan-de-Bordeaux Latresne Villenave-d'Ornon Sadirac Camblanes-et-Meynac Madi PowerED BY . Esri, HERE, Garmin, NGA, USGS | MobiGIS | Esri, HERE

# Catchment Area Analysis & Potential for Growth

### **Catchment Area Analysis**

- Customer Proximity
  - Limited travel times
  - Various travel modes
    - Depending on service provided: local retail vs major centre
- Population Catchment Area
  - Total population
  - Population depending on times of day / types of days
    - cross-analysis with the catchment area
  - Where do the people come from? How big are the mobility flows? Mobile Data answers this question
    - Is my new location too close from another site? Or too far?
    - Do I have another site where the flow comes from?
    - Socio-economic background of my catchment area
    - Socio-economic background of the mobility flows to my proposed location