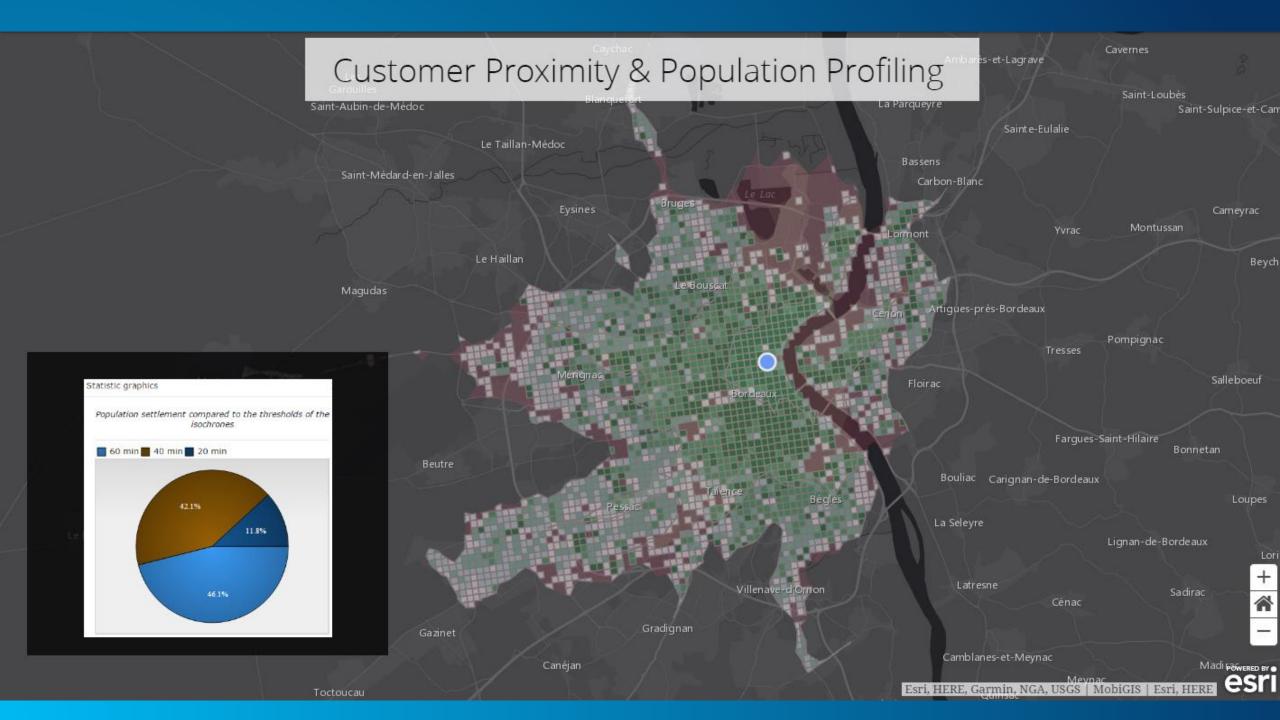

# Catchment Area Analysis & Potential for Growth

### **Catchment Area Analysis**

- Customer Proximity
  - Limited travel times
  - Various travel modes
    - Depending on service provided: local retail vs major centre
- Population Catchment Area
  - Total population
  - Population depending on times of day / types of days
    - cross-analysis with the catchment area
  - Where do the people come from? How big are the mobility flows? Mobile Data answers this question
    - Is my new location too close from another site? Or too far?
    - Do I have another site where the flow comes from?
    - Socio-economic background of my catchment area
    - Socio-economic background of the mobility flows to my proposed location

# Customer Proximity & Population Profiling

Ambarès-et-Lagrave