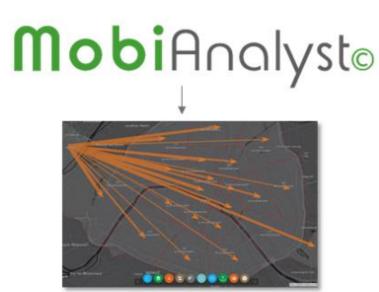

## What MobiAnalyst has to Offer

Powerful decision-making tool for Territorial GeoAnalysis and Improving Mobility

#### MULTIMODAL STUDIES

- Territory/demographics analysis
- Optimize transport performances
- Site/store locations

MOBILITY BIG DATA ANALYSIS

- Where do they come from?
- Where do people go?
- What is the profile of people traveling?

MOBILITY SERVICES

- Facilitate transport-mobility of travelers
- Innovative real-time multimodal app.
- New generation of schematic transport maps