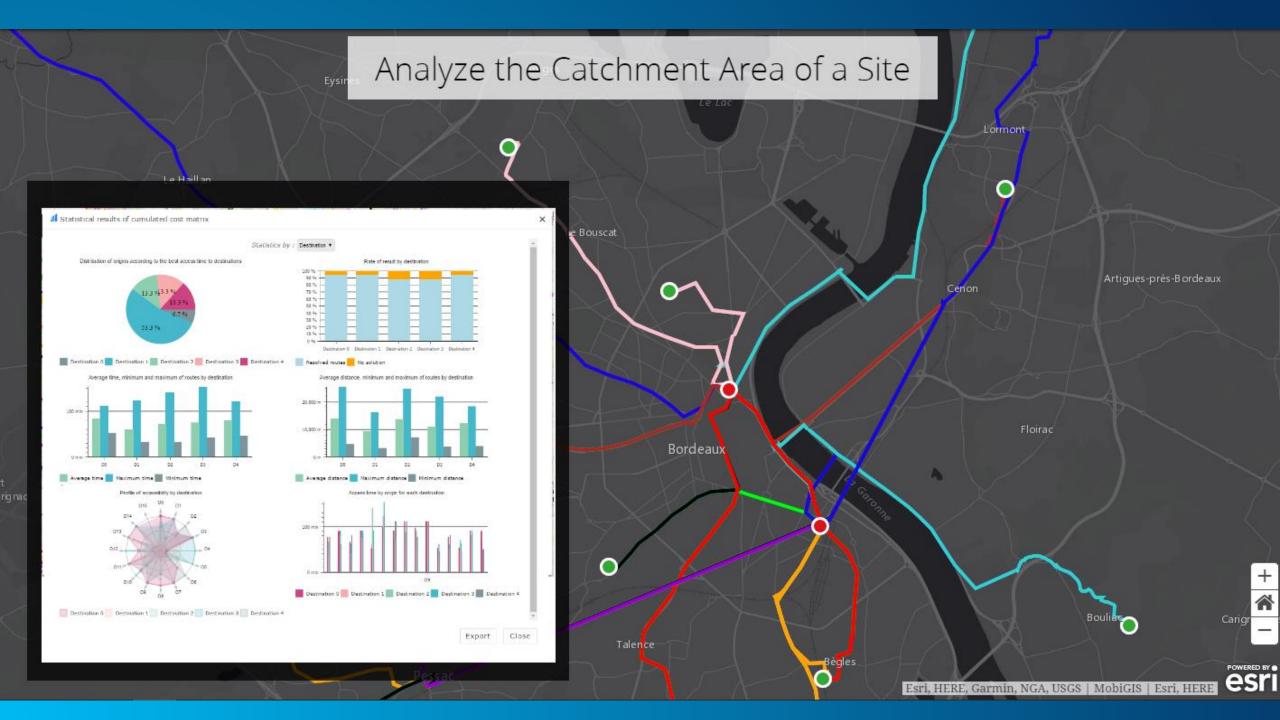

# **Best Location for Employees**

## **Employee accessibility**

- ODM & Access Areas
  - Good for Company Mobility Plans
  - Comparison between different modes
  - Production of a Statistical Report a Dash Board for quick analysis, decisionmaking and sharing
- How might they commute? The National Commuting Survey can give an idea
  - How do people commute to these neighbourhoods?
  - How do people leave your employee's neighbourhoods to go to work?