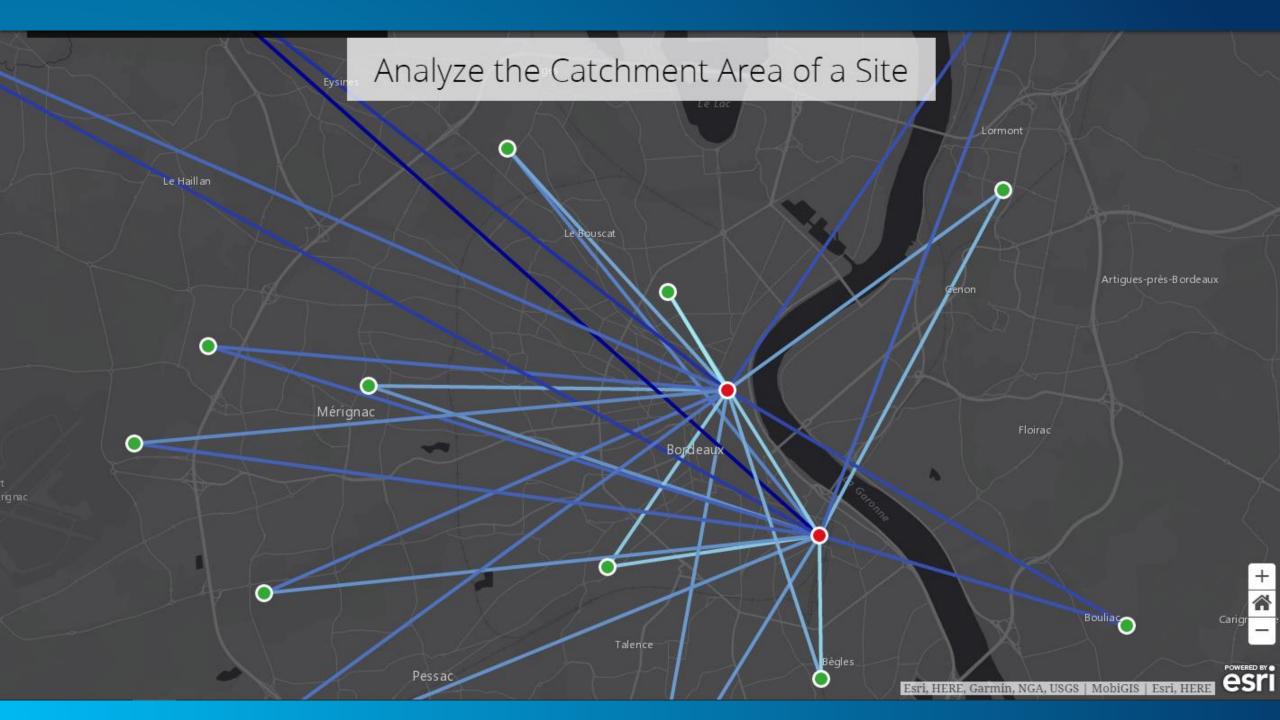

# **Best Location for Employees**

## **Employee accessibility**

- ODM & Access Areas
  - Good for Company Mobility Plans
  - Comparison between different modes
  - Production of a Statistical Report a Dash Board for quick analysis, decisionmaking and sharing
- How might they commute? The National Commuting Survey can give an idea
  - How do people commute to these neighbourhoods?
  - How do people leave your employee's neighbourhoods to go to work?