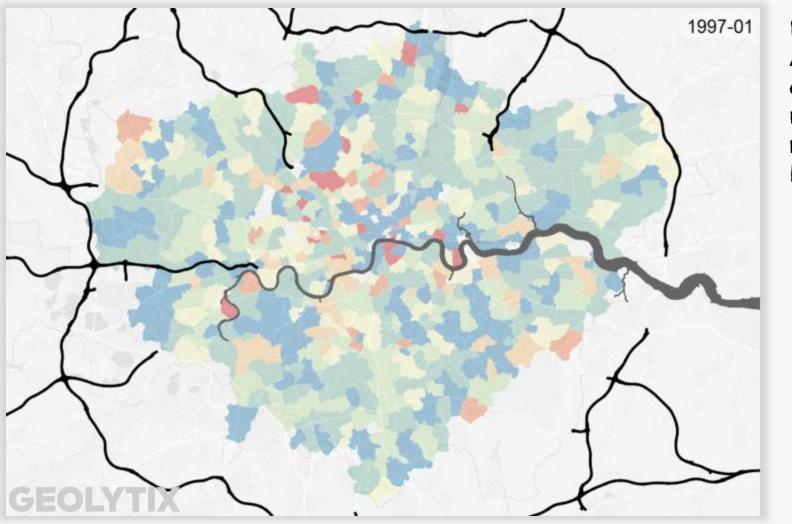

### **GEOLYTIX**

Each new build house registered by Land Registry 1995 – 2015 © Geolytix, Land Registry, Ordnance Survey & OSM Derived from data released under the OGL v3 and the ODBL

1996-01

LEGEND

ROLLING ANNUAL CHANGE IN HOUSE PRICE, LONDON