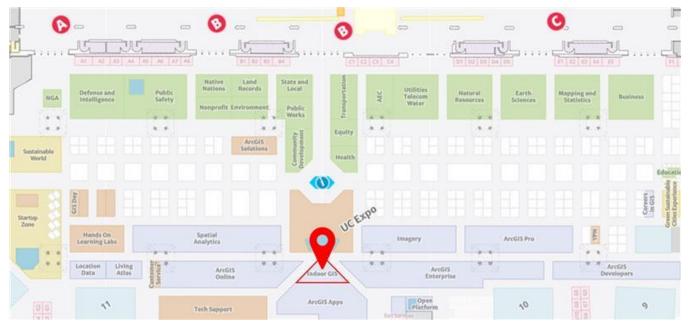

## **Indoors GIS Showcase**

Find the indoor GIS showcase, including ArcGIS Indoors and ArcGIS IPS, in the Indoor GIS area as highlighted on the map below, or consult our interactive <u>UC Map</u> for directions.