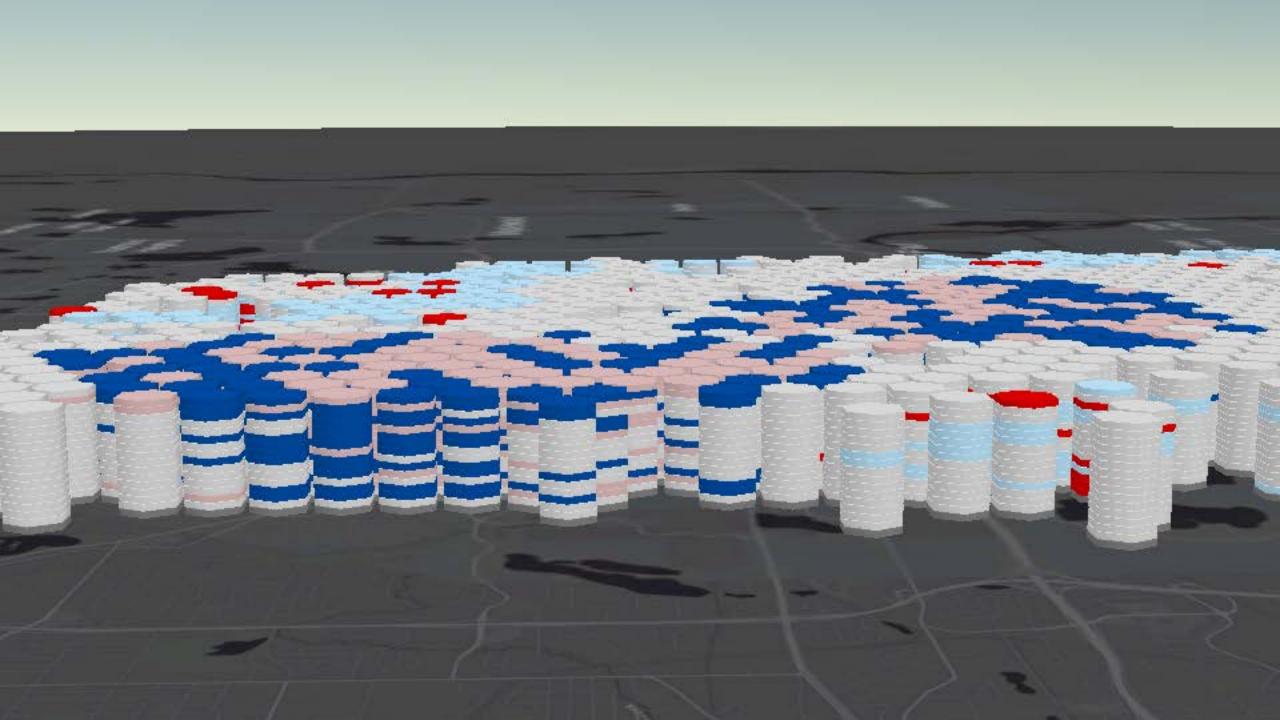

# Emerging Hot Spot Analysis

3D counterpart to Hot Spot Analysis

How does the "neighborhood compare to the study area?

# Local Outlier Analysis

3D counterpart to Cluster-Outlier Analysis

How does the neighborhood compare to the study area?