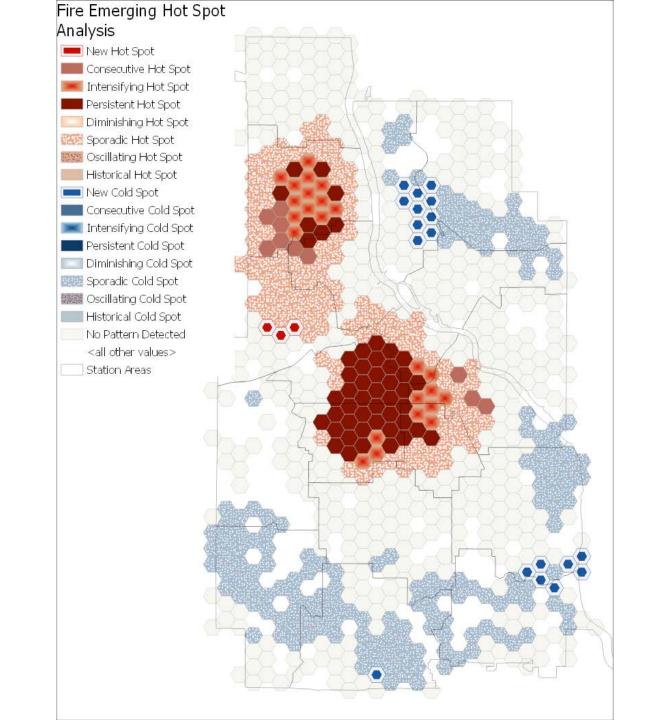

# Emerging Hot Spot Analysis

3D counterpart to Hot Spot Analysis

How does the "neighborhood compare to the study area?