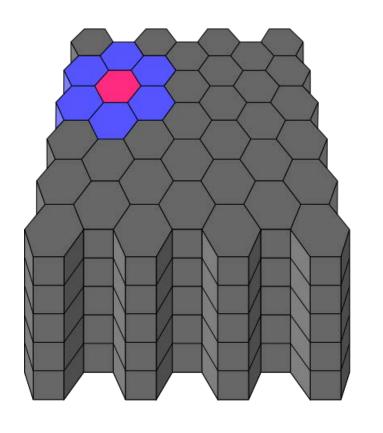

# 1km width

Study Area

Neighborhood

Cell

# Hot Spot Analysis

How does the "neighborhood compare to the study area?