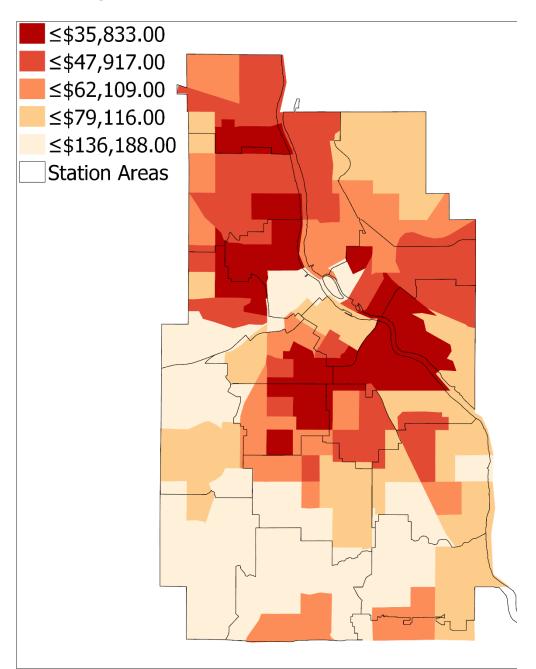

pare to the neighborhood?



# Space Time Pattern Mining Toolbox

- Finds clusters in space AND time
- No special license necessary!
- Free Space Time Cube Explorer add-on for visualization

# 1km width



Study Area

# 3 month height



Neighborhood

Cell



# Emerging Hot Spot Analysis

3D counterpart to Hot Spot Analysis

How does the "neighborhood compare to the study area?



# Fire Local Outlier Analysis 🗌 Never Significant Only High-High Cluster Only Low-High Outlier Only Low-Low Cluster Multiple Types Station Areas

# Local Outlier Analysis

3D counterpart to Cluster-Outlier Analysis

How does the neighborhood compare to the study area?

#### AND

How does the cell compare to the neighborhood?









# Fires vs. Population





### Fires vs. Density





#### Fires vs. Income





# Next Steps

- Research contributing factors
- Share research with fire department

### Additional Resources

- Full article about this analysis: <a href="https://richardholzer.wordpress.com/2018/07/23/analyzing-fires-in-minneapolis-across-space-and-time/">https://richardholzer.wordpress.com/2018/07/23/analyzing-fires-in-minneapolis-across-space-and-time/</a>
- Spatial statistics team resource page: <a href="https://spatialstats.github.io/">https://spatialstats.github.io/</a>
- Space Time Pattern Mining Toolbox reference page: <a href="http://pro.arcgis.com/en/pro-app/tool-reference/space-time-pattern-mining/an-overview-of-the-space-time-pattern-mining-toolbox.htm">http://pro.arcgis.com/en/pro-app/tool-reference/space-time-pattern-mining-pattern-mining/an-overview-of-the-space-time-patt