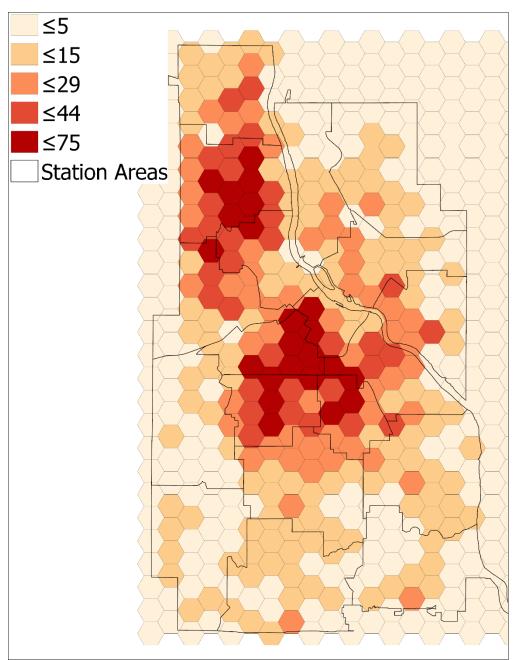

# Hot Spot Analysis

How does the "neighborhood compare to the study area?

# Cluster-Outlier Analysis

How does the neighborhood compare to the study area?