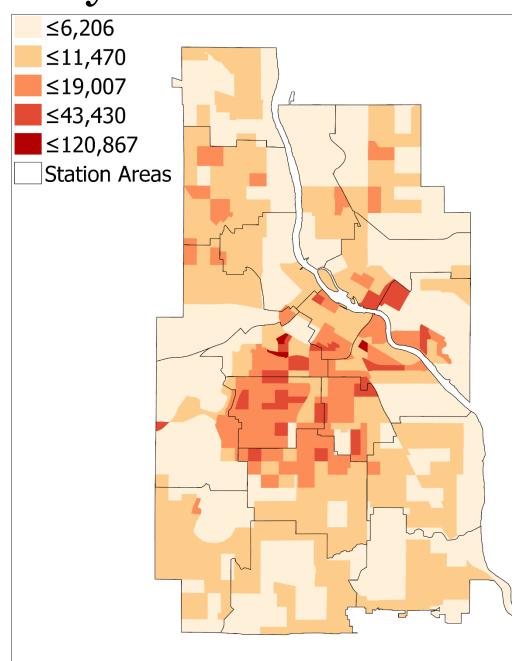

AND

How does the cell compare to the neighborhood?



# Space Time Pattern Mining Toolbox

- Finds clusters in space AND time
- No special license necessary!
- Free Space Time Cube Explorer add-on for visualization

# 1km width



Study Area

# 3 month height



Neighborhood

Cell



# Emerging Hot Spot Analysis

3D counterpart to Hot Spot Analysis

How does the "neighborhood compare to the study area?



# Fire Local Outlier Analysis 🗌 Never Significant Only High-High Cluster Only Low-High Outlier Only Low-Low Cluster Multiple Types Station Areas

# Local Outlier Analysis

3D counterpart to Cluster-Outlier Analysis

How does the neighborhood compare to the study area?

#### AND

How does the cell compare to the neighborhood?









# Fires vs. Population





### Fires vs. Density





#### Fires vs. Income





# Next Steps

- Research contributing factors
- Share research with fire department

### Additional Resources

- Full article about this analysis: <a href="https://richardholzer.wordpress.com/2018/07/23/analyzing-fires-in-minneapolis-across-space-and-time/">https://richardholzer.wordpress.com/2018/07/23/analyzing-fires-in-minneapolis-across-space-and-time/</a>
- Spatial statistics team resource page: <a href="https://spatialstats.github.io/">https://spatialstats.github.io/</a>
- Space Time Pattern Mining Toolbox reference page: <a href="http://pro.arcgis.com/en/pro-app/tool-reference/space-time-pattern-mining/an-overview-of-the-space-time-pattern-mining-toolbox.htm">http://pro.arcgis.com/en/pro-app/tool-reference/space-time-pattern-mining-pattern-mining/an-over