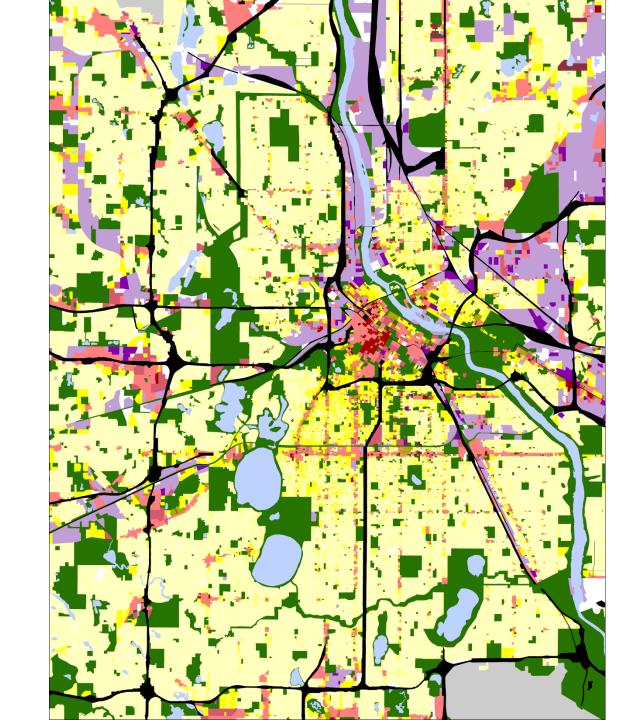

# Land Use

| inci_no    | inci_type | station  | descript               | alm_time | alm_date   | alm_year | alm_month | alm_hour | alm_datetime           | clr_time             | clr_date   |
|------------|-----------|----------|------------------------|----------|------------|----------|-----------|----------|------------------------|----------------------|------------|
| 12-0007830 | 111       | 14       | Building fire          | 22:11:02 | 3/18/2012  | 2012     | 3         | 22       | 3/18/2012 10:11:00 PM  | 18:27:51             | 3/22/2012  |
| 12-0027584 | 164       | 21       | Outside mailbox fire   | 5:20:20  | 9/18/2012  | 2012     | 9         | 5        | 9/18/2012 5:20:00 AM   | 13:01:00             | 9/19/2012  |
| 12-0027582 | 141       | 21       | Forest, woods or wild  | 5:41:37  | 9/18/2012  | 2012     | 9         | 5        | 9/18/2012 5:41:00 AM   | 13:00:17             | 9/19/2012  |
| 12-0038505 | 131       | 20       | Passenger vehicle fire | 0:27:54  | 12/28/2012 | 2012     | 12        | 0        | 12/28/2012 12:27:00 AM | 6:55:23              | 12/29/2012 |
| 14-0000052 | 111       | 7        | Building fire          | 8:16:10  | 1/1/2014   | 2014     | 1         | 8        | 1/1/2014 8:16:00 AM    | 7:46:42              | 1/2/2014   |
| 15-0011880 | 111       |          | Building fire          | 8:43:31  | 4/15/2015  | 2015     | 4         | 8        | 4/15/2015 8:43:00 AM   | 7:20:51              | 4/16/2015  |
| 13-0002774 | O(        | 17       | 2-20                   |          | 1/24/2013  | 2013     | 1         | 17       | 1/24/2013 5:51:00 PM   | 15:40:05             | 1/25/2013  |
| 13-0023061 |           | <i>J</i> |                        |          | 7/31/2013  | 2013     | 7         | 23       | 7/31/2013 11:31:00 PM  | 17:01:40             | 8/1/2013   |
| 12-0014842 | 111       | 5        | Building fire          | 20:25:23 | 5/27/2012  | 2012     | 5         | 20       | 5/27/2012 8:25:00 PM   | 13:07:58             | 5/28/2012  |
| 13-0011988 | 111       | 5        | Building fire          | 3:02:57  | 4/25/2013  | 2013     | 4         | 3        | 4/25/2013 3:02:00 AM   | 18:38:40             | 4/25/2013  |
| 15-0007616 | 111       | 11       | Building fire          | 22:56:08 | 3/7/2015   | 2015     | 3         | 22       | 3/7/2015 10:56:00 PM   | 12:59:31             | 3/8/2015   |
| 12-0006743 | 111       | 6        | Building fire          | 2:03:47  | 3/9/2012   | 2012     | 3         | 2        | 3/9/2012 2:03:00 AM    | 13:54:14             | 3/9/2012   |
| 12-0011786 | 111       | 14       | Building fire          | 7:03:12  | 4/28/2012  | 2012     | 4         | 7        | 4/28/2012 7:03:00 AM   | 18:22:08             | 4/28/2012  |
| 15-0006461 | 111       | 17       | Building fire          | 1:26:24  | 2/26/2015  | 2015     | 2         |          | 2/26/2015 1:26:00 AM   |                      | 2/26/2015  |
| 15-0012099 | 131       | 7        | Passenger vehicle fire | 0:39:57  | 4/17/2015  | 2015     | 4         | 0        | Fires                  | 11:07:00             | 4/17/2015  |
| 12-0038533 | 111       | 22       | Building fire          | 8:09:54  | 12/28/2012 | 20/5     |           |          | HAPPOS                 | 17: <b>5</b> 3:27    | 12/28/2012 |
| 12-0033006 | 160       | 14       | Special outside fire,  | 3:08:09  | 11/7/2012  |          | , I C     | 3        | 11/7/2012 5:08:00 AM   | 12:44:29             | 11/7/2012  |
| 13-0014754 | 131       | 12       | Passenger vehicle fire | 5:33:02  | 5/21/2013  | 2013     | 5         | 5        | 5/21/2013 5:33:00 AM   | <del>14:4</del> 7:27 | 5/21/2013  |
| 14-0033981 | 111       | 14       | Building fire          | 21:54:37 | 10/18/2014 | 2014     | 10        | 21       | 10/18/2014 9:54:00 PM  | 6:05:34              | 10/19/2014 |
| 14-0005281 | 111       | 14       | Building fire          | 4:52:55  | 2/14/2014  | 2014     | 2         | 4        | 2/14/2014 4:52:00 AM   | 12:50:52             | 2/14/2014  |
| 15-0030157 | 111       | 27       | Building fire          | 5:05:55  | 9/12/2015  | 2015     | 9         | 5        | 9/12/2015 5:05:00 AM   | 12:55:02             | 9/12/2015  |
| 12-0012546 | 160       | 11       | Special outside fire,  | 2:25:32  | 5/6/2012   | 2012     | 5         | 2        | 5/6/2012 2:25:00 AM    | 10:04:49             | 5/6/2012   |
| 15-0005522 | 111       | 2        | Building fire          | 0:41:40  | 2/18/2015  | 2015     | 2         | 0        | 2/18/2015 12:41:00 AM  | 8:17:24              | 2/18/2015  |
| 14-0036353 | 113       | 8        | Cooking fire, confine  | 12:28:21 | 11/9/2014  | 2014     | 11        | 12       | 11/9/2014 12:28:00 PM  | 19:41:54             | 11/9/2014  |
| 13-0013518 | 111       | 15       | Building fire          | 5:56:19  | 5/10/2013  | 2013     | 5         | 5        | 5/10/2013 5:56:00 AM   | 13:06:26             | 5/10/2013  |
| 13-0005473 | 111       | 4        | Building fire          | 1:12:40  | 2/19/2013  | 2013     | 2         | 1        | 2/19/2013 1:12:00 AM   | 7:59:14              | 2/19/2013  |
| 12-0008040 | 111       | 17       | Ruilding fire          | 6:00:56  | 3/21/2012  | 2012     | 3         | 6        | 3/21/2012 6:00:00 AM   | 12-33-38             | 3/21/2012  |