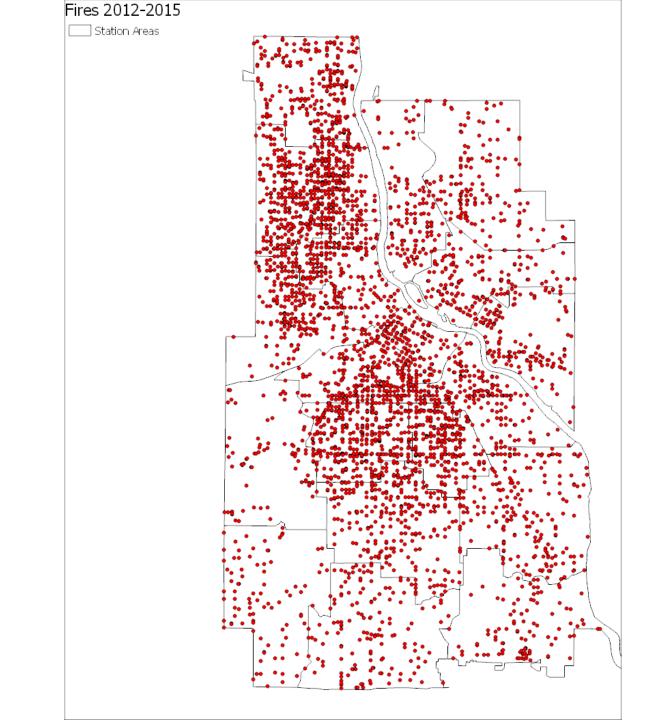

# Land Use

| inci_no    | inci_type | station  | descript               | alm_time | alm_date   | alm_year | alm_month | alm_hour | alm_datetime           | clr_time             | clr_date   |
|------------|-----------|----------|------------------------|----------|------------|----------|-----------|----------|------------------------|----------------------|------------|
| 12-0007830 | 111       | 14       | Building fire          | 22:11:02 | 3/18/2012  | 2012     | 3         | 22       | 3/18/2012 10:11:00 PM  | 18:27:51             | 3/22/2012  |
| 12-0027584 | 164       | 21       | Outside mailbox fire   | 5:20:20  | 9/18/2012  | 2012     | 9         | 5        | 9/18/2012 5:20:00 AM   | 13:01:00             | 9/19/2012  |
| 12-0027582 | 141       | 21       | Forest, woods or wild  | 5:41:37  | 9/18/2012  | 2012     | 9         | 5        | 9/18/2012 5:41:00 AM   | 13:00:17             | 9/19/2012  |
| 12-0038505 | 131       | 20       | Passenger vehicle fire | 0:27:54  | 12/28/2012 | 2012     | 12        | 0        | 12/28/2012 12:27:00 AM | 6:55:23              | 12/29/2012 |
| 14-0000052 | 111       | 7        | Building fire          | 8:16:10  | 1/1/2014   | 2014     | 1         | 8        | 1/1/2014 8:16:00 AM    | 7:46:42              | 1/2/2014   |
| 15-0011880 | 111       |          | Building fire          | 8:43:31  | 4/15/2015  | 2015     | 4         | 8        | 4/15/2015 8:43:00 AM   | 7:20:51              | 4/16/2015  |
| 13-0002774 | O(        | 17       | 2-20                   |          | 1/24/2013  | 2013     | 1         | 17       | 1/24/2013 5:51:00 PM   | 15:40:05             | 1/25/2013  |
| 13-0023061 |           | <i>J</i> |                        |          | 7/31/2013  | 2013     | 7         | 23       | 7/31/2013 11:31:00 PM  | 17:01:40             | 8/1/2013   |
| 12-0014842 | 111       | 5        | Building fire          | 20:25:23 | 5/27/2012  | 2012     | 5         | 20       | 5/27/2012 8:25:00 PM   | 13:07:58             | 5/28/2012  |
| 13-0011988 | 111       | 5        | Building fire          | 3:02:57  | 4/25/2013  | 2013     | 4         | 3        | 4/25/2013 3:02:00 AM   | 18:38:40             | 4/25/2013  |
| 15-0007616 | 111       | 11       | Building fire          | 22:56:08 | 3/7/2015   | 2015     | 3         | 22       | 3/7/2015 10:56:00 PM   | 12:59:31             | 3/8/2015   |
| 12-0006743 | 111       | 6        | Building fire          | 2:03:47  | 3/9/2012   | 2012     | 3         | 2        | 3/9/2012 2:03:00 AM    | 13:54:14             | 3/9/2012   |
| 12-0011786 | 111       | 14       | Building fire          | 7:03:12  | 4/28/2012  | 2012     | 4         | 7        | 4/28/2012 7:03:00 AM   | 18:22:08             | 4/28/2012  |
| 15-0006461 | 111       | 17       | Building fire          | 1:26:24  | 2/26/2015  | 2015     | 2         |          | 2/26/2015 1:26:00 AM   |                      | 2/26/2015  |
| 15-0012099 | 131       | 7        | Passenger vehicle fire | 0:39:57  | 4/17/2015  | 2015     | 4         | 0        | Fires                  | 11:07:00             | 4/17/2015  |
| 12-0038533 | 111       | 22       | Building fire          | 8:09:54  | 12/28/2012 | 20/5     |           |          | HAPPOS                 | 17: <b>5</b> 3:27    | 12/28/2012 |
| 12-0033006 | 160       | 14       | Special outside fire,  | 3:08:09  | 11/7/2012  |          | , I C     | 3        | 11/7/2012 5:08:00 AM   | 12:44:29             | 11/7/2012  |
| 13-0014754 | 131       | 12       | Passenger vehicle fire | 5:33:02  | 5/21/2013  | 2013     | 5         | 5        | 5/21/2013 5:33:00 AM   | <del>14:4</del> 7:27 | 5/21/2013  |
| 14-0033981 | 111       | 14       | Building fire          | 21:54:37 | 10/18/2014 | 2014     | 10        | 21       | 10/18/2014 9:54:00 PM  | 6:05:34              | 10/19/2014 |
| 14-0005281 | 111       | 14       | Building fire          | 4:52:55  | 2/14/2014  | 2014     | 2         | 4        | 2/14/2014 4:52:00 AM   | 12:50:52             | 2/14/2014  |
| 15-0030157 | 111       | 27       | Building fire          | 5:05:55  | 9/12/2015  | 2015     | 9         | 5        | 9/12/2015 5:05:00 AM   | 12:55:02             | 9/12/2015  |
| 12-0012546 | 160       | 11       | Special outside fire,  | 2:25:32  | 5/6/2012   | 2012     | 5         | 2        | 5/6/2012 2:25:00 AM    | 10:04:49             | 5/6/2012   |
| 15-0005522 | 111       | 2        | Building fire          | 0:41:40  | 2/18/2015  | 2015     | 2         | 0        | 2/18/2015 12:41:00 AM  | 8:17:24              | 2/18/2015  |
| 14-0036353 | 113       | 8        | Cooking fire, confine  | 12:28:21 | 11/9/2014  | 2014     | 11        | 12       | 11/9/2014 12:28:00 PM  | 19:41:54             | 11/9/2014  |
| 13-0013518 | 111       | 15       | Building fire          | 5:56:19  | 5/10/2013  | 2013     | 5         | 5        | 5/10/2013 5:56:00 AM   | 13:06:26             | 5/10/2013  |
| 13-0005473 | 111       | 4        | Building fire          | 1:12:40  | 2/19/2013  | 2013     | 2         | 1        | 2/19/2013 1:12:00 AM   | 7:59:14              | 2/19/2013  |
| 12-0008040 | 111       | 17       | Ruilding fire          | 6:00:56  | 3/21/2012  | 2012     | 3         | 6        | 3/21/2012 6:00:00 AM   | 12-33-38             | 3/21/2012  |