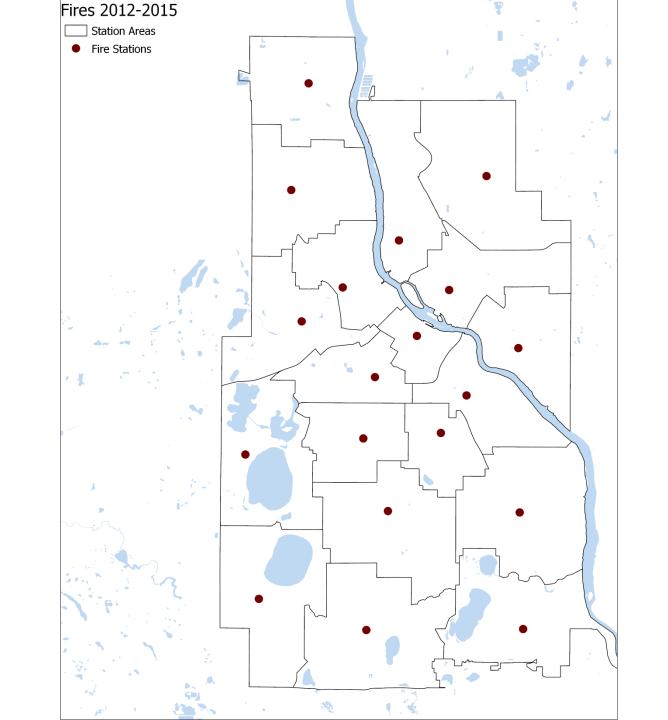

# Land Use

| inci_no    | inci_type | station  | descript               | alm_time | alm_date   | alm_year | alm_month | alm_hour | alm_datetime           | clr_time             | clr_date   |
|------------|-----------|----------|------------------------|----------|------------|----------|-----------|----------|------------------------|----------------------|------------|
| 12-0007830 | 111       | 14       | Building fire          | 22:11:02 | 3/18/2012  | 2012     | 3         | 22       | 3/18/2012 10:11:00 PM  | 18:27:51             | 3/22/2012  |
| 12-0027584 | 164       | 21       | Outside mailbox fire   | 5:20:20  | 9/18/2012  | 2012     | 9         | 5        | 9/18/2012 5:20:00 AM   | 13:01:00             | 9/19/2012  |
| 12-0027582 | 141       | 21       | Forest, woods or wild  | 5:41:37  | 9/18/2012  | 2012     | 9         | 5        | 9/18/2012 5:41:00 AM   | 13:00:17             | 9/19/2012  |
| 12-0038505 | 131       | 20       | Passenger vehicle fire | 0:27:54  | 12/28/2012 | 2012     | 12        | 0        | 12/28/2012 12:27:00 AM | 6:55:23              | 12/29/2012 |
| 14-0000052 | 111       | 7        | Building fire          | 8:16:10  | 1/1/2014   | 2014     | 1         | 8        | 1/1/2014 8:16:00 AM    | 7:46:42              | 1/2/2014   |
| 15-0011880 | 111       |          | Building fire          | 8:43:31  | 4/15/2015  | 2015     | 4         | 8        | 4/15/2015 8:43:00 AM   | 7:20:51              | 4/16/2015  |
| 13-0002774 | O(        | 17       | 2-20                   |          | 1/24/2013  | 2013     | 1         | 17       | 1/24/2013 5:51:00 PM   | 15:40:05             | 1/25/2013  |
| 13-0023061 |           | <i>J</i> |                        |          | 7/31/2013  | 2013     | 7         | 23       | 7/31/2013 11:31:00 PM  | 17:01:40             | 8/1/2013   |
| 12-0014842 | 111       | 5        | Building fire          | 20:25:23 | 5/27/2012  | 2012     | 5         | 20       | 5/27/2012 8:25:00 PM   | 13:07:58             | 5/28/2012  |
| 13-0011988 | 111       | 5        | Building fire          | 3:02:57  | 4/25/2013  | 2013     | 4         | 3        | 4/25/2013 3:02:00 AM   | 18:38:40             | 4/25/2013  |
| 15-0007616 | 111       | 11       | Building fire          | 22:56:08 | 3/7/2015   | 2015     | 3         | 22       | 3/7/2015 10:56:00 PM   | 12:59:31             | 3/8/2015   |
| 12-0006743 | 111       | 6        | Building fire          | 2:03:47  | 3/9/2012   | 2012     | 3         | 2        | 3/9/2012 2:03:00 AM    | 13:54:14             | 3/9/2012   |
| 12-0011786 | 111       | 14       | Building fire          | 7:03:12  | 4/28/2012  | 2012     | 4         | 7        | 4/28/2012 7:03:00 AM   | 18:22:08             | 4/28/2012  |
| 15-0006461 | 111       | 17       | Building fire          | 1:26:24  | 2/26/2015  | 2015     | 2         |          | 2/26/2015 1:26:00 AM   |                      | 2/26/2015  |
| 15-0012099 | 131       | 7        | Passenger vehicle fire | 0:39:57  | 4/17/2015  | 2015     | 4         | 0        | Fires                  | 11:07:00             | 4/17/2015  |
| 12-0038533 | 111       | 22       | Building fire          | 8:09:54  | 12/28/2012 | 20/5     |           |          | HAPPOS                 | 17: <b>5</b> 3:27    | 12/28/2012 |
| 12-0033006 | 160       | 14       | Special outside fire,  | 3:08:09  | 11/7/2012  |          | , I C     | 3        | 11/7/2012 5:08:00 AM   | 12:44:29             | 11/7/2012  |
| 13-0014754 | 131       | 12       | Passenger vehicle fire | 5:33:02  | 5/21/2013  | 2013     | 5         | 5        | 5/21/2013 5:33:00 AM   | <del>14:4</del> 7:27 | 5/21/2013  |
| 14-0033981 | 111       | 14       | Building fire          | 21:54:37 | 10/18/2014 | 2014     | 10        | 21       | 10/18/2014 9:54:00 PM  | 6:05:34              | 10/19/2014 |
| 14-0005281 | 111       | 14       | Building fire          | 4:52:55  | 2/14/2014  | 2014     | 2         | 4        | 2/14/2014 4:52:00 AM   | 12:50:52             | 2/14/2014  |
| 15-0030157 | 111       | 27       | Building fire          | 5:05:55  | 9/12/2015  | 2015     | 9         | 5        | 9/12/2015 5:05:00 AM   | 12:55:02             | 9/12/2015  |
| 12-0012546 | 160       | 11       | Special outside fire,  | 2:25:32  | 5/6/2012   | 2012     | 5         | 2        | 5/6/2012 2:25:00 AM    | 10:04:49             | 5/6/2012   |
| 15-0005522 | 111       | 2        | Building fire          | 0:41:40  | 2/18/2015  | 2015     | 2         | 0        | 2/18/2015 12:41:00 AM  | 8:17:24              | 2/18/2015  |
| 14-0036353 | 113       | 8        | Cooking fire, confine  | 12:28:21 | 11/9/2014  | 2014     | 11        | 12       | 11/9/2014 12:28:00 PM  | 19:41:54             | 11/9/2014  |
| 13-0013518 | 111       | 15       | Building fire          | 5:56:19  | 5/10/2013  | 2013     | 5         | 5        | 5/10/2013 5:56:00 AM   | 13:06:26             | 5/10/2013  |
| 13-0005473 | 111       | 4        | Building fire          | 1:12:40  | 2/19/2013  | 2013     | 2         | 1        | 2/19/2013 1:12:00 AM   | 7:59:14              | 2/19/2013  |
| 12-0008040 | 111       | 17       | Ruilding fire          | 6:00:56  | 3/21/2012  | 2012     | 3         | 6        | 3/21/2012 6:00:00 AM   | 12-33-38             | 3/21/2012  |