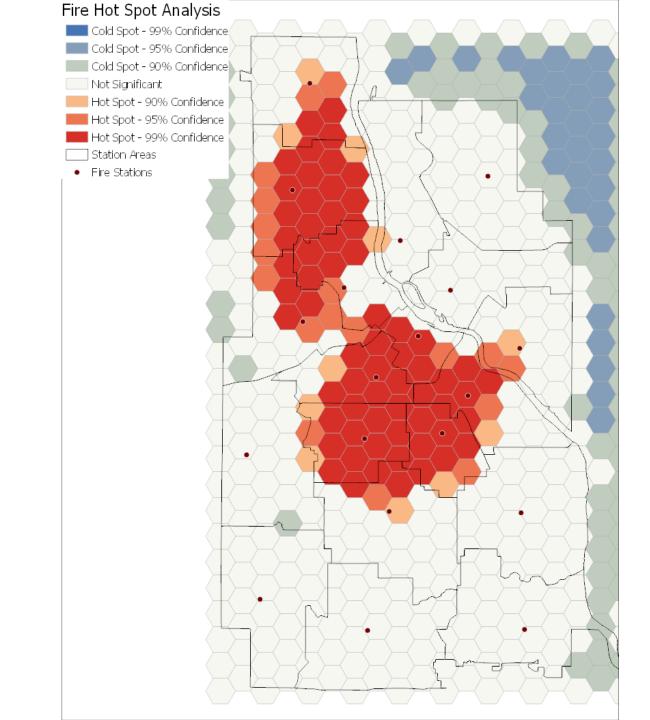

# Cluster Analysis

- Spatial Statistics Toolbox > Mapping Clusters
  - Hot Spot Analysis
  - Cluster-Outlier Analysis
- No special license necessary!

# Hot Spot Analysis

How does the "neighborhood compare to the study area?