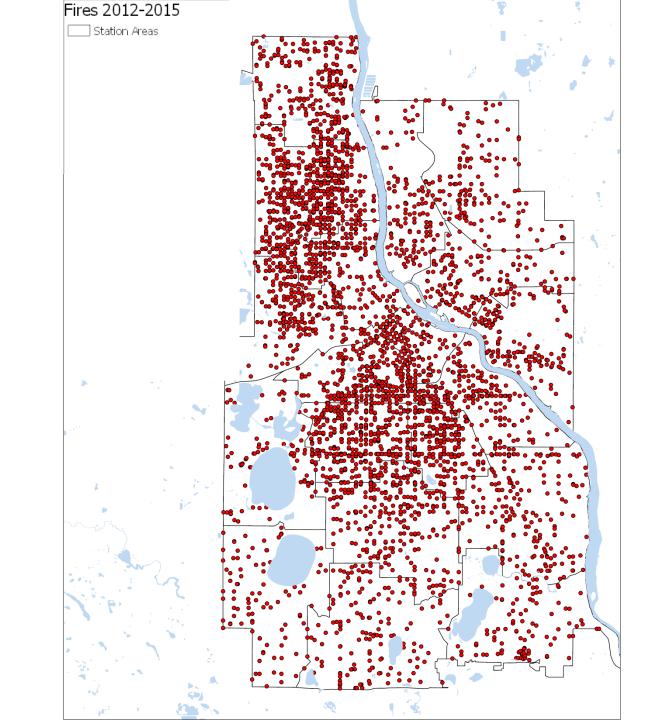

# Land Use

| inci_no    | inci_type | station  | descript               | alm_time | alm_date   | alm_year | alm_month | alm_hour | alm_datetime           | clr_time             | clr_date   |
|------------|-----------|----------|------------------------|----------|------------|----------|-----------|----------|------------------------|----------------------|------------|
| 12-0007830 | 111       | 14       | Building fire          | 22:11:02 | 3/18/2012  | 2012     | 3         | 22       | 3/18/2012 10:11:00 PM  | 18:27:51             | 3/22/2012  |
| 12-0027584 | 164       | 21       | Outside mailbox fire   | 5:20:20  | 9/18/2012  | 2012     | 9         | 5        | 9/18/2012 5:20:00 AM   | 13:01:00             | 9/19/2012  |
| 12-0027582 | 141       | 21       | Forest, woods or wild  | 5:41:37  | 9/18/2012  | 2012     | 9         | 5        | 9/18/2012 5:41:00 AM   | 13:00:17             | 9/19/2012  |
| 12-0038505 | 131       | 20       | Passenger vehicle fire | 0:27:54  | 12/28/2012 | 2012     | 12        | 0        | 12/28/2012 12:27:00 AM | 6:55:23              | 12/29/2012 |
| 14-0000052 | 111       | 7        | Building fire          | 8:16:10  | 1/1/2014   | 2014     | 1         | 8        | 1/1/2014 8:16:00 AM    | 7:46:42              | 1/2/2014   |
| 15-0011880 | 111       |          | Building fire          | 8:43:31  | 4/15/2015  | 2015     | 4         | 8        | 4/15/2015 8:43:00 AM   | 7:20:51              | 4/16/2015  |
| 13-0002774 | O(        | 17       | 2-20                   |          | 1/24/2013  | 2013     | 1         | 17       | 1/24/2013 5:51:00 PM   | 15:40:05             | 1/25/2013  |
| 13-0023061 |           | <i>J</i> |                        |          | 7/31/2013  | 2013     | 7         | 23       | 7/31/2013 11:31:00 PM  | 17:01:40             | 8/1/2013   |
| 12-0014842 | 111       | 5        | Building fire          | 20:25:23 | 5/27/2012  | 2012     | 5         | 20       | 5/27/2012 8:25:00 PM   | 13:07:58             | 5/28/2012  |
| 13-0011988 | 111       | 5        | Building fire          | 3:02:57  | 4/25/2013  | 2013     | 4         | 3        | 4/25/2013 3:02:00 AM   | 18:38:40             | 4/25/2013  |
| 15-0007616 | 111       | 11       | Building fire          | 22:56:08 | 3/7/2015   | 2015     | 3         | 22       | 3/7/2015 10:56:00 PM   | 12:59:31             | 3/8/2015   |
| 12-0006743 | 111       | 6        | Building fire          | 2:03:47  | 3/9/2012   | 2012     | 3         | 2        | 3/9/2012 2:03:00 AM    | 13:54:14             | 3/9/2012   |
| 12-0011786 | 111       | 14       | Building fire          | 7:03:12  | 4/28/2012  | 2012     | 4         | 7        | 4/28/2012 7:03:00 AM   | 18:22:08             | 4/28/2012  |
| 15-0006461 | 111       | 17       | Building fire          | 1:26:24  | 2/26/2015  | 2015     | 2         |          | 2/26/2015 1:26:00 AM   |                      | 2/26/2015  |
| 15-0012099 | 131       | 7        | Passenger vehicle fire | 0:39:57  | 4/17/2015  | 2015     | 4         | 0        | Fires                  | 11:07:00             | 4/17/2015  |
| 12-0038533 | 111       | 22       | Building fire          | 8:09:54  | 12/28/2012 | 20/5     |           |          | HAPPOS                 | 17: <b>5</b> 3:27    | 12/28/2012 |
| 12-0033006 | 160       | 14       | Special outside fire,  | 3:08:09  | 11/7/2012  |          | , I C     | 3        | 11/7/2012 5:08:00 AM   | 12:44:29             | 11/7/2012  |
| 13-0014754 | 131       | 12       | Passenger vehicle fire | 5:33:02  | 5/21/2013  | 2013     | 5         | 5        | 5/21/2013 5:33:00 AM   | <del>14:4</del> 7:27 | 5/21/2013  |
| 14-0033981 | 111       | 14       | Building fire          | 21:54:37 | 10/18/2014 | 2014     | 10        | 21       | 10/18/2014 9:54:00 PM  | 6:05:34              | 10/19/2014 |
| 14-0005281 | 111       | 14       | Building fire          | 4:52:55  | 2/14/2014  | 2014     | 2         | 4        | 2/14/2014 4:52:00 AM   | 12:50:52             | 2/14/2014  |
| 15-0030157 | 111       | 27       | Building fire          | 5:05:55  | 9/12/2015  | 2015     | 9         | 5        | 9/12/2015 5:05:00 AM   | 12:55:02             | 9/12/2015  |
| 12-0012546 | 160       | 11       | Special outside fire,  | 2:25:32  | 5/6/2012   | 2012     | 5         | 2        | 5/6/2012 2:25:00 AM    | 10:04:49             | 5/6/2012   |
| 15-0005522 | 111       | 2        | Building fire          | 0:41:40  | 2/18/2015  | 2015     | 2         | 0        | 2/18/2015 12:41:00 AM  | 8:17:24              | 2/18/2015  |
| 14-0036353 | 113       | 8        | Cooking fire, confine  | 12:28:21 | 11/9/2014  | 2014     | 11        | 12       | 11/9/2014 12:28:00 PM  | 19:41:54             | 11/9/2014  |
| 13-0013518 | 111       | 15       | Building fire          | 5:56:19  | 5/10/2013  | 2013     | 5         | 5        | 5/10/2013 5:56:00 AM   | 13:06:26             | 5/10/2013  |
| 13-0005473 | 111       | 4        | Building fire          | 1:12:40  | 2/19/2013  | 2013     | 2         | 1        | 2/19/2013 1:12:00 AM   | 7:59:14              | 2/19/2013  |
| 12-0008040 | 111       | 17       | Ruilding fire          | 6:00:56  | 3/21/2012  | 2012     | 3         | 6        | 3/21/2012 6:00:00 AM   | 12-33-38             | 3/21/2012  |