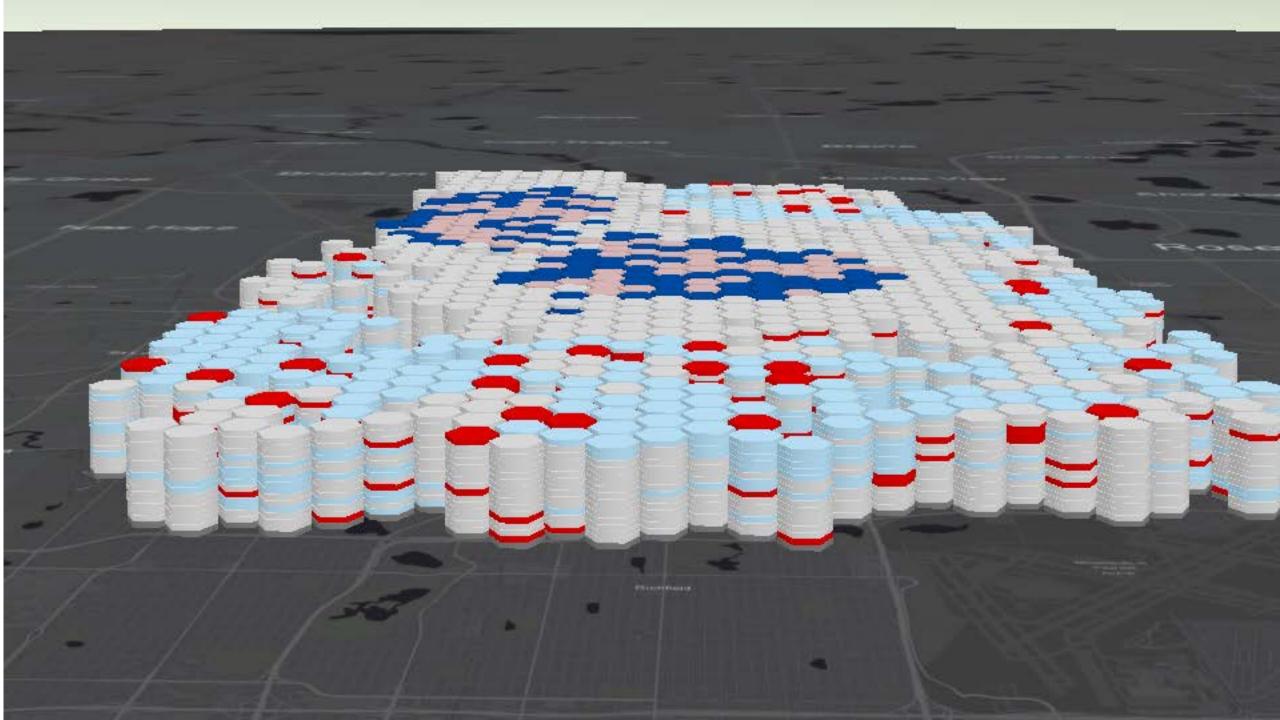

# Emerging Hot Spot Analysis

3D counterpart to Hot Spot Analysis

How does the "neighborhood compare to the study area?

# Local Outlier Analysis

3D counterpart to Cluster-Outlier Analysis

How does the neighborhood compare to the study area?