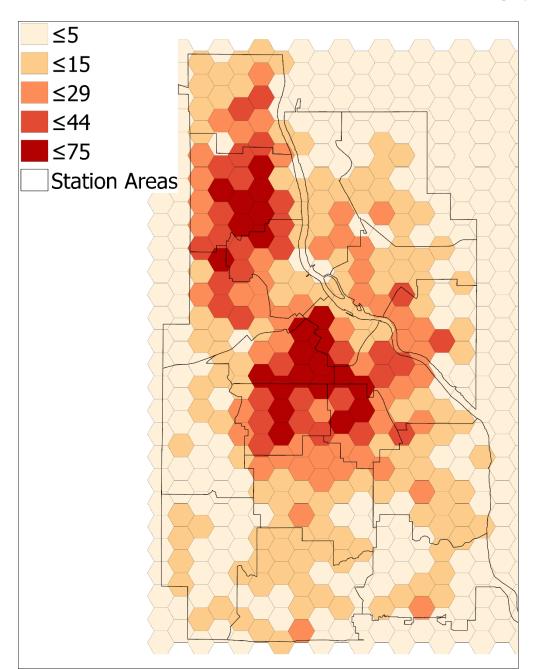

ompare to the neighborhood?



# Space Time Pattern Mining Toolbox

- Finds clusters in space AND time
- No special license necessary!
- Free Space Time Cube Explorer add-on for visualization

# 1km width



Study Area

# 3 month height



Neighborhood

Cell



# Emerging Hot Spot Analysis

3D counterpart to Hot Spot Analysis

How does the "neighborhood compare to the study area?



# Fire Local Outlier Analysis 🗌 Never Significant Only High-High Cluster Only Low-High Outlier Only Low-Low Cluster Multiple Types Station Areas

# Local Outlier Analysis

3D counterpart to Cluster-Outlier Analysis

How does the neighborhood compare to the study area?

#### AND

How does the cell compare to the neighborhood?









# Fires vs. Population





### Fires vs. Density





#### Fires vs. Income





# Next Steps

- Research contributing factors
- Share research with fire department

### Additional Resources

- Full article about this analysis: <a href="https://richardholzer.wordpress.com/2018/07/23/analyzing-fires-in-minneapolis-across-space-and-time/">https://richardholzer.wordpress.com/2018/07/23/analyzing-fires-in-minneapolis-across-space-and-time/</a>
- Spatial statistics team resource page: <a href="https://spatialstats.github.io/">https://spatialstats.github.io/</a>
- Space Time Pattern Mining Toolbox reference page: <a href="http://pro.arcgis.com/en/pro-app/tool-reference/space-time-pattern-mining/an-overview-of-the-space-time-pattern-mining-toolbox.htm">http://pro.arcgis.com/en/pro-app/tool-reference/space-time-pattern-mining-pattern-mining/an-overview-of-the-space-time-pa