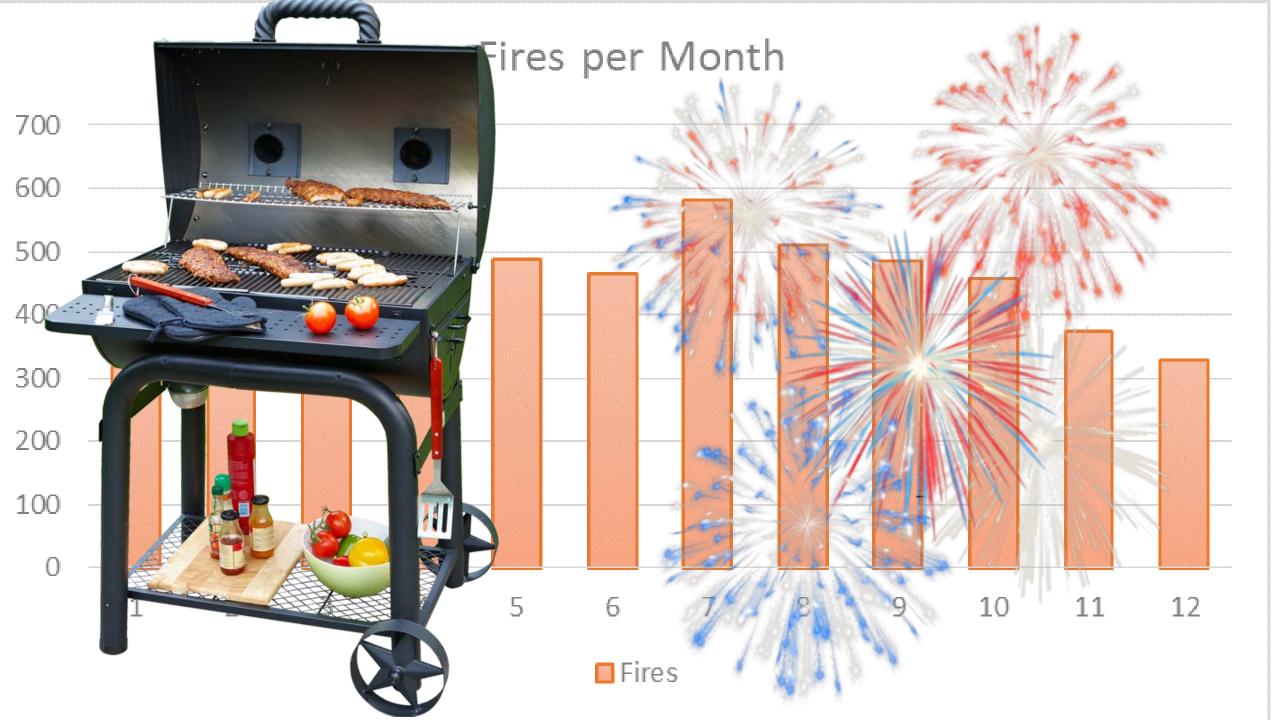

| 8:17:24              | 2/18/2015  |
| 14-0036353 | 113       | 8        | Cooking fire, confine  | 12:28:21 | 11/9/2014  | 2014     | 11        | 12       | 11/9/2014 12:28:00 PM  | 19:41:54             | 11/9/2014  |
| 13-0013518 | 111       | 15       | Building fire          | 5:56:19  | 5/10/2013  | 2013     | 5         | 5        | 5/10/2013 5:56:00 AM   | 13:06:26             | 5/10/2013  |
| 13-0005473 | 111       | 4        | Building fire          | 1:12:40  | 2/19/2013  | 2013     | 2         | 1        | 2/19/2013 1:12:00 AM   | 7:59:14              | 2/19/2013  |
| 12-0008040 | 111       | 17       | Ruilding fire          | 6:00:56  | 3/21/2012  | 2012     | 3         | 6        | 3/21/2012 6:00:00 AM   | 12-33-38             | 3/21/2012  |



# Time

#### Fires per Hour













# Cluster Analysis

- Spatial Statistics Toolbox > Mapping Clusters
  - Hot Spot Analysis
  - Cluster-Outlier Analysis
- No special license necessary!

# 1km width





Study Area

Neighborhood

Cell

# Hot Spot Analysis

How does the "neighborhood compare to the study area?



# Fire Cluster-Outlier Analysis High-High Cluster liah-Low Outlier ow-High Outlier \_ow-Low Cluster Not Significant Station Areas Fire Stations

# Cluster-Outlier Analysis

How does the neighborhood compare to the study area?

#### AND

How does the cell compare to the neighborhood?



# Space Time Pattern Mining Toolbox

- Finds clusters in space AND time
- No special license necessary!
- Free Space Time Cube Explorer add-on for visualization

# 1km width



Study Area

# 3 month height



Neighborhood

C