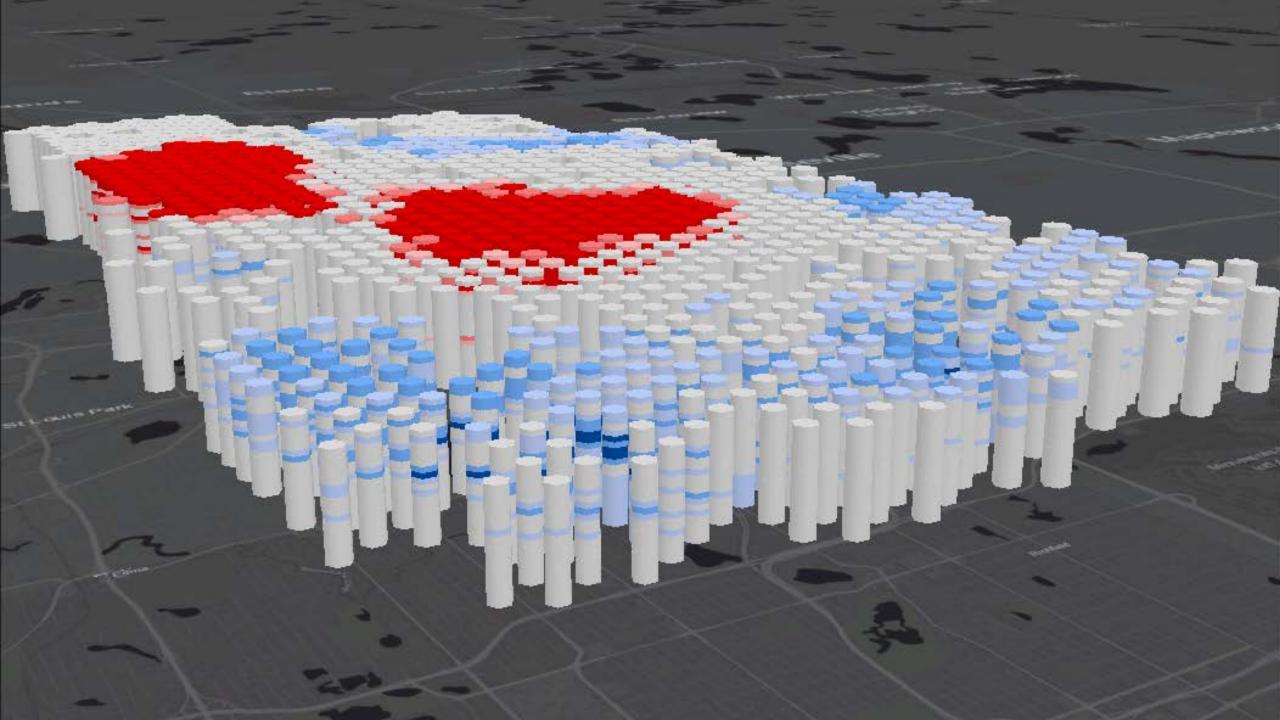

# Space Time Pattern Mining Toolbox

- Finds clusters in space AND time
- No special license necessary!
- Free Space Time Cube Explorer add-on for visualization

# 1km width

Study Area

# 3 month height

Neighborhood

Cell

# Emerging Hot Spot Analysis

3D counterpart to Hot Spot Analysis

How does the "neighborhood compare to the study area?