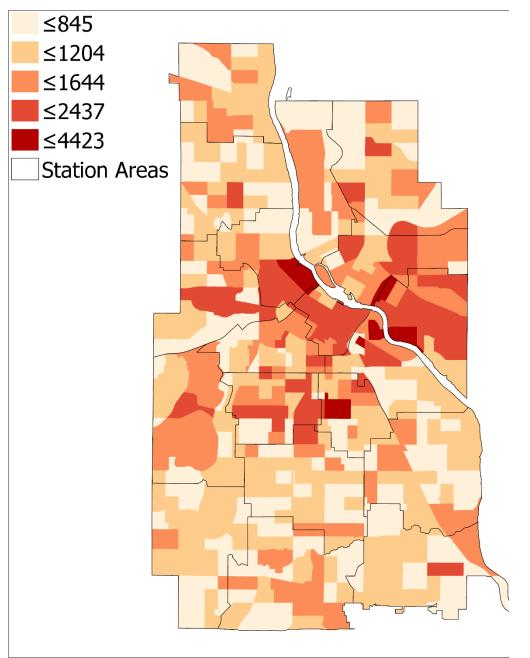

re to the study area?

#### AND

How does the cell compare to the neighborhood?



# Space Time Pattern Mining Toolbox

- Finds clusters in space AND time
- No special license necessary!
- Free Space Time Cube Explorer add-on for visualization

# 1km width



Study Area

# 3 month height



Neighborhood

Cell



# Emerging Hot Spot Analysis

3D counterpart to Hot Spot Analysis

How does the "neighborhood compare to the study area?



# Fire Local Outlier Analysis 🗌 Never Significant Only High-High Cluster Only Low-High Outlier Only Low-Low Cluster Multiple Types Station Areas

# Local Outlier Analysis

3D counterpart to Cluster-Outlier Analysis

How does the neighborhood compare to the study area?

#### AND

How does the cell compare to the neighborhood?









# Fires vs. Population





### Fires vs. Density





#### Fires vs. Income





# Next Steps

- Research contributing factors
- Share research with fire department

### Additional Resources

- Full article about this analysis: <a href="https://richardholzer.wordpress.com/2018/07/23/analyzing-fires-in-minneapolis-across-space-and-time/">https://richardholzer.wordpress.com/2018/07/23/analyzing-fires-in-minneapolis-across-space-and-time/</a>
- Spatial statistics team resource page: <a href="https://spatialstats.github.io/">https://spatialstats.github.io/</a>
- Space Time Pattern Mining Toolbox reference page: <a href="http://pro.arcgis.com/en/pro-app/tool-reference/space-time-pattern-mining/an-overview-of-the-space-time-pattern-mining-toolbox.htm">http://pro.arcgis.com/en/pro-app/tool-reference/space-time-pattern-mi