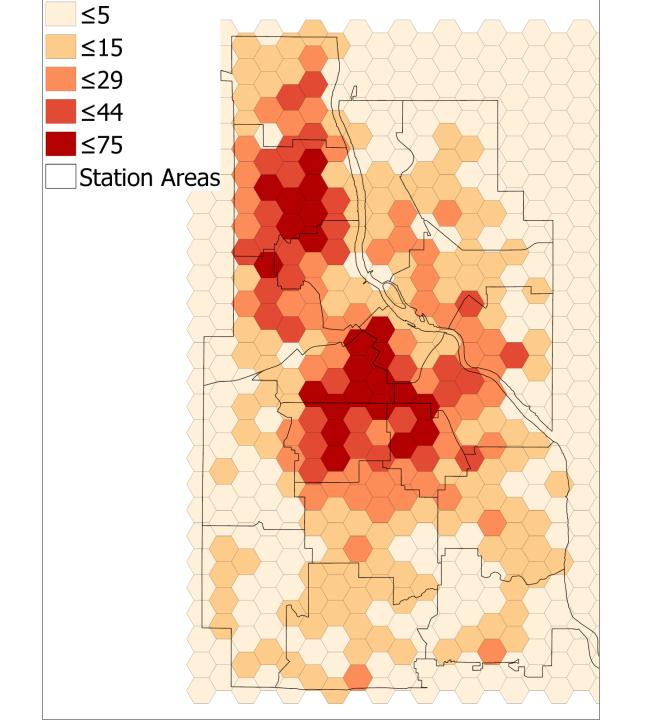

# Cluster Analysis

- Spatial Statistics Toolbox > Mapping Clusters
  - Hot Spot Analysis
  - Cluster-Outlier Analysis
- No special license necessary!

# Hot Spot Analysis

How does the "neighborhood compare to the study area?