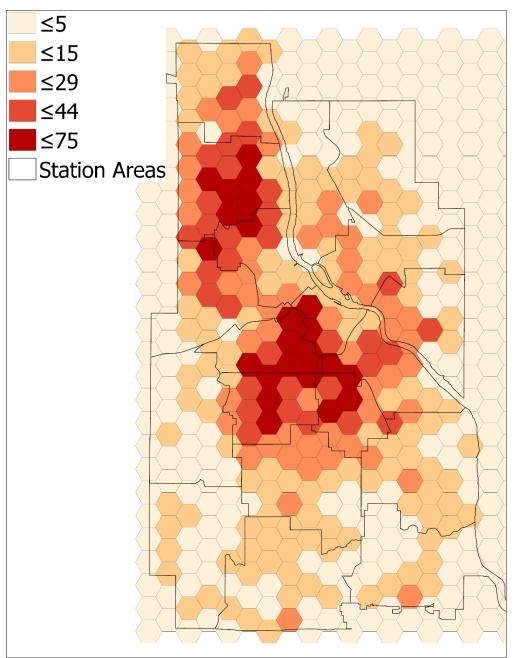

## AND

How does the cell compare to the neighborhood?



# Space Time Pattern Mining Toolbox

- Finds clusters in space AND time
- No special license necessary!
- Free Space Time Cube Explorer add-on for visualization

# 1km width



Study Area

# 3 month height



Neighborhood

Cell



# Emerging Hot Spot Analysis

3D counterpart to Hot Spot Analysis

How does the "neighborhood compare to the study area?



# Fire Local Outlier Analysis 🗌 Never Significant Only High-High Cluster Only Low-High Outlier Only Low-Low Cluster Multiple Types Station Areas

# Local Outlier Analysis

3D counterpart to Cluster-Outlier Analysis

How does the neighborhood compare to the study area?

#### AND

How does the cell compare to the neighborhood?









# Fires vs. Population





### Fires vs. Density





#### Fires vs. Income





# Next Steps

- Research contributing factors
- Share research with fire department

### Additional Resources

- Full article about this analysis: <a href="https://richardholzer.wordpress.com/2018/07/23/analyzing-fires-in-minneapolis-across-space-and-time/">https://richardholzer.wordpress.com/2018/07/23/analyzing-fires-in-minneapolis-across-space-and-time/</a>
- Spatial statistics team resource page: <a href="https://spatialstats.github.io/">https://spatialstats.github.io/</a>
- Space Time Pattern Mining Toolbox reference page: <a href="http://pro.arcgis.com/en/pro-app/tool-reference/space-time-pattern-mining/an-overview-of-the-space-time-pattern-mining-toolbox.htm">http://pro.arcgis.com/en/pro-app/tool-reference/space-time-pattern-mining-pattern-mining/an-ov