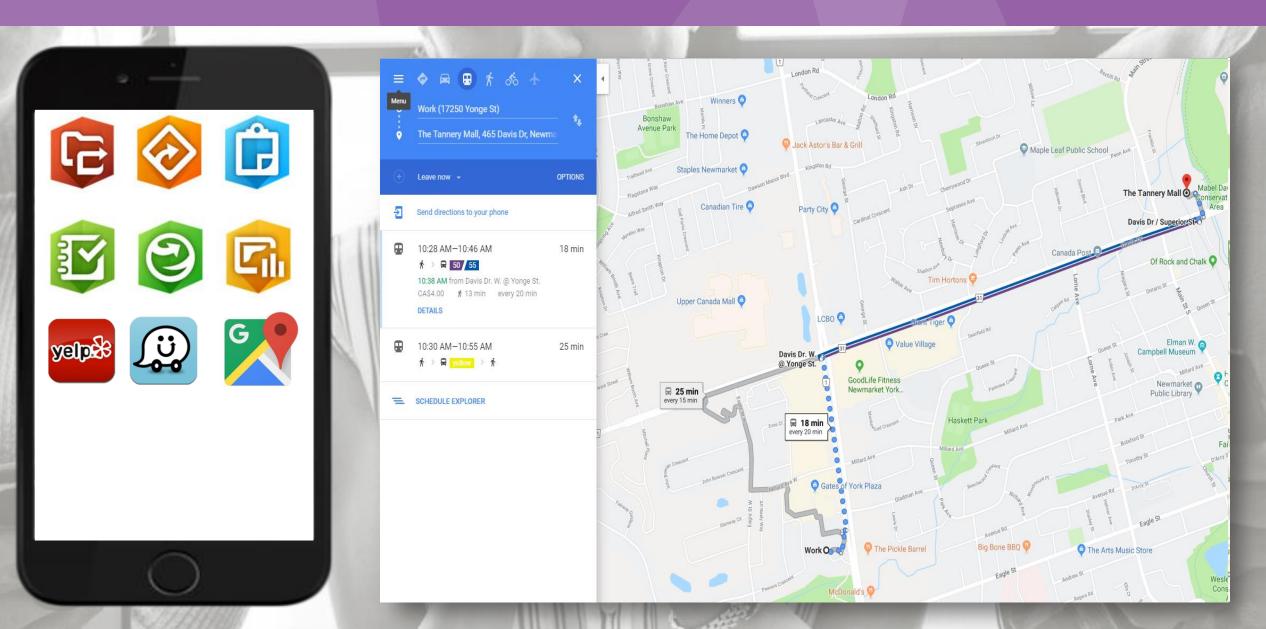

s: Demographics, Family Income, Population, Society, St... CSV Collection (113) Feature Layer (61) E Data Table (11) Microsoft Excel (7) Profile of Language of Work by Dissemination Area, 2016 Census Feature Service (1) York Region, Data, Analytics and Visualization Services Branch | YorkMunicipalGovt Tags This table of language of work profile information was extracted from the Statistics Canada website. It contains the information gathered during the 2016 Census with respect to the... Government (41) Population (23) Spatial (22) Type: Feature Layer Rows: 1,184 Household (21) Last Updated: November 28, 2017 Tags: Demographics, Population, Society, Statistics Society (20)

#### ENHANCING THE CUSTOMER EXPERIENCE



#### TURNING DATA TO INSIGHT



-

### PUTTING DATA WHERE PEOPLES EYES ARE



### ENGAGING THE NEXT GENERATION

42 # of Students

-----

8

# of Teachers

21

# of YR Staff who contributed to the day

4

# of Industry Professionals (outside the Region)



# of Ideas generated



Work Region 🤣 @YorkRegionGovt



~

Today @YRDSB students are participating in an Open Data Workshop hosted by York Region. We're presenting on autonomous vehicle technology, demonstrating open data and how it supports communities, and moving on to hands-on activities, including an inside look at a driverless car.



6:48 AM - 21 Nov 2018



#### FILLING THE DATA PIPELINE



# THANK YOU



# ACKNOWLEDGEMENTS

Icons made by Smashicons from www.flaticon.com

Images from pexels.com