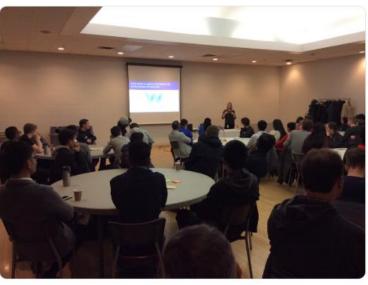

### ENGAGING THE NEXT GENERATION

42 # of Students

-----

8

# of Teachers

21

# of YR Staff who contributed to the day

4

# of Industry Professionals (outside the Region)

# of Ideas generated

Work Region 🤣 @YorkRegionGovt

~

Today @YRDSB students are participating in an Open Data Workshop hosted by York Region. We're presenting on autonomous vehicle technology, demonstrating open data and how it supports communities, and moving on to hands-on activities, including an inside look at a driverless car.