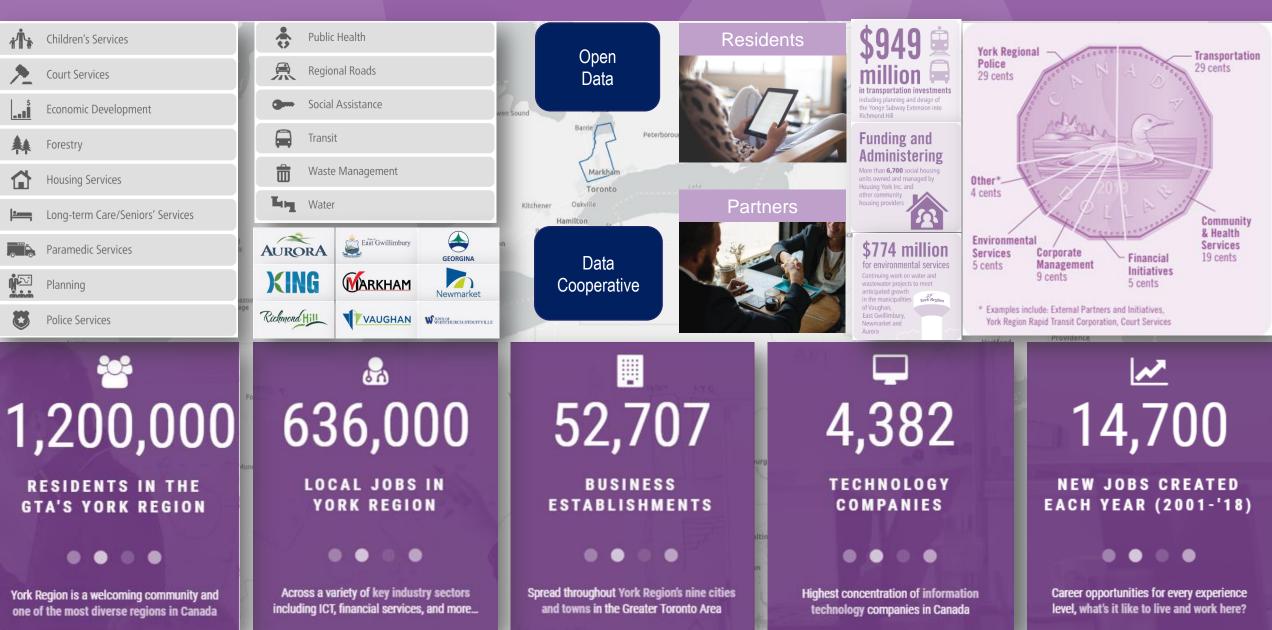

### **ABOUT YORK REGION**

| <b>Å</b> | Children's Services              |
|----------|----------------------------------|
| 1        | Court Services                   |
| \$<br>   | Economic Development             |
| *        | Forestry                         |
|          | Housing Services                 |
| <b>!</b> | Long-term Care/Seniors' Services |
|          | Paramedic Services               |
|          | Planning                         |
|          | Police Services                  |

**RESIDENTS IN THE** 

**GTA'S YORK REGION** 

.