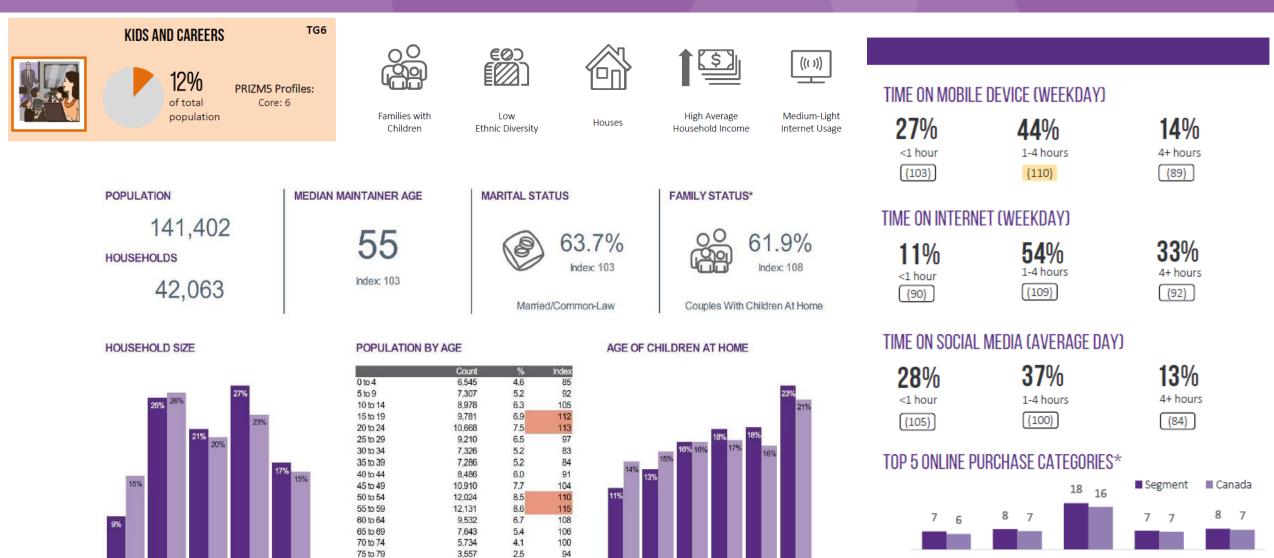

### **DIVERSE AND CHANGING COMMUNITIES**

80 to 84

85+

1.6

1.4

2.291

1.991

87

#### **PEOPLE HAVE VARYING NEEDS**