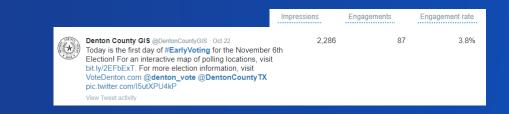

### Early Voting

### Early Voting

Today is the first day of **#EarlyVoting** for the November 6th Election! For an interactive map of polling locations, visit bit.ly/2EFbExT. For more election information, visit VoteDenton.com @denton\_vote @DentonCountyTX