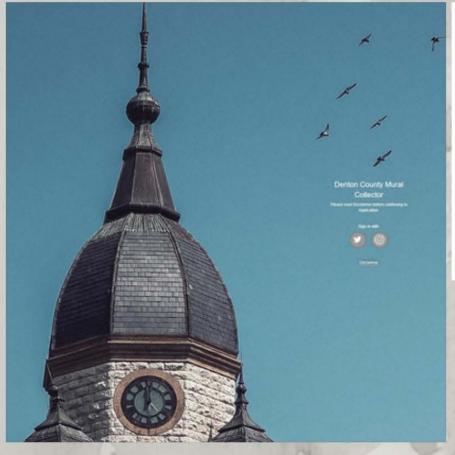

## **Mural Map**

| Mural Name                                          |            |
|-----------------------------------------------------|------------|
| Artist Name                                         |            |
| Description (Location, history, etc)                |            |
| Address                                             |            |
| City                                                |            |
| Attachments                                         |            |
| Browse Location Click the map to draw the location. |            |
| Enter an address to search                          | $\times$ Q |
| Report II                                           | Cancel     |

### What it is

An application that collects pictures, information, and the location of murals in Denton County

### How to Help

To add a Mural, open the app, log in to Twitter or ArcGIS Online and submit to our Mural Collector.

Be a Part of Something BIG!