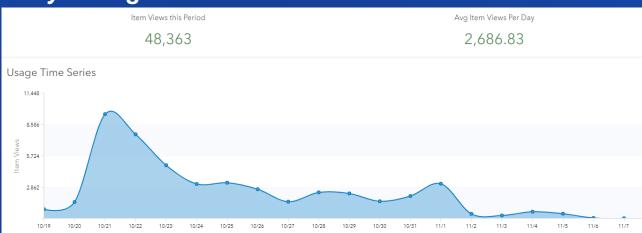

### November 2018 Election

### Early Voting

### Election Day

| _                |                                                                                                                                                                                                                                                                                                                                                                                 | Impressions   | Engagements | Engagement rate |
|------------------|---------------------------------------------------------------------------------------------------------------------------------------------------------------------------------------------------------------------------------------------------------------------------------------------------------------------------------------------------------------------------------|---------------|-------------|-----------------|
|                  | Denton County GIS @DentonCountyGIS · Nov 6<br>Today is #ElectionDayl Find your polling location with o<br>interactive map: bit.ly/2PcsljM. For more #Election2018<br>information, visit VoteDenton.com. @DentonCountyTX<br>@denton_vote pic.twitter.com/jt1D9pauxn<br>View Tweet activity                                                                                       | 1             | 9           | 1.5%            |
|                  | Denton County GIS @DentonCountyGIS - Nov 5<br>#EarlyVoting may be over, but tomorrow is #ElectionD<br>To find your polling location ahead of time, visit our<br>interactive map: bit.ly/2PcsIjM. For more election<br>information, visit VoteDenton.com @denton_vote<br>@DentonCountyTX pic.twitter.com/Ormufl4n0i<br>View Tweet activity                                       | 2,899<br>ay.  | 28          | 1.0%            |
| ۲                | Denton County GIS @DentonCountyGIS - Nov 2<br>Today (Friday, November 2nd) is the LAST DAY of<br>#EarlyVoting! Polling locations are open 7 AM - 7 PM. v<br>our interactive map to find a polling location near you:<br>bitly/2EPbEXT. For more election information, visit<br>VoteDenton.com @denton_vote @DentonCountyTX<br>pic.twitter.com/dPeE4ue6kT<br>View Tweet activity | 887<br>Visit  | 3           | 0.3%            |
| ۲                | Denton County GIS @DentonCountyGIS - Nov 1<br>Only two more days of #EarlyVoting! During early votin<br>you can vote at any polling site in #DentonCounty. Visi<br>our polling site map to find a location near you:<br>bitJy/2EFbExT. For more election information, visit<br>VoteDenton.com @denton_vote @DentonCountyTX<br>pic.twitter.com/CA71mqh0Xk<br>View Tweet activity |               | 21          | 1.0%            |
|                  | Denton County GIS @DentonCountyGIS - Oct 29<br>This week, #EarlyVoting polling locations are open 7 Al<br>7 PM. #GoVote twitter.com/DentonCountyGI<br>View Tweet activity                                                                                                                                                                                                       | 1,458<br>VI - | 9           | 0.6%            |
| ۲                | Denton County GIS @DentonCountyGIS - Oct 26<br>Start your weekend off right and #GoVotel Find an<br>#EarlyVoting polling location near you by visiting our<br>interactive map: bit.ly/2EFbExT. For more election<br>information, visit VoteDenton.com @denton_vote<br>@DentonCountyTX pic.twitter.com/NiWIhPI0Xe<br>View Tweet activity                                         | 454           | 4           | 0.9%            |
| $(\mathfrak{S})$ | Denton County GIS @DenionCountyGIS - Oct 22<br>Today is the first day of #EarlyVoting for the November<br>Election! For an interactive map of polling locations, visit<br>bitJy/2EFbExT. For more election information, visit<br>VoteDenton.com @denton_vote @DentonCountyTX<br>pic.twitter.com/JSutXPU4kP<br>View Tweet activity                                               |               | 87          | 3.8%            |
|                  |                                                                                                                                                                                                                                                                                                                                                                                 |               |             |                 |