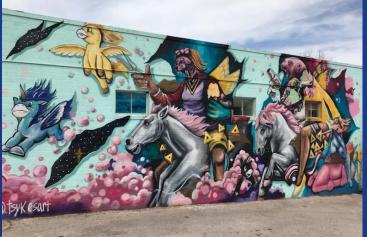

## **Mural Map**

| Mural Name                                          |            |
|-----------------------------------------------------|------------|
| Artist Name                                         |            |
| Description (Location, history, etc)                |            |
| Address                                             |            |
| City                                                |            |
| Attachments                                         |            |
| Browse Location Click the map to draw the location. |            |
| Enter an address to search                          | $\times$ Q |
| Report II                                           | Cancel     |

### What it is

An application that collects pictures, information, and the location of murals in Denton County

### How to Help

To add a Mural, open the app, log in to Twitter or ArcGIS Online and submit to our Mural Collector.

Be a Part of Something BIG!