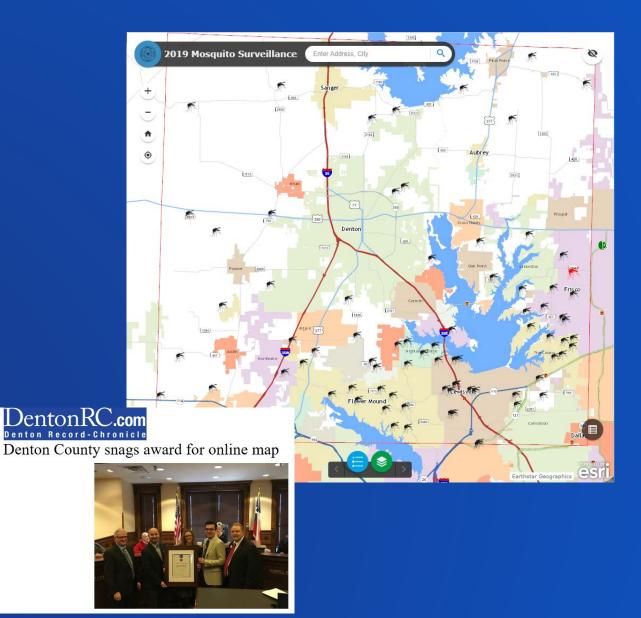

8:32 AM - 15 Dec 2017

2 Retweets 3 Likes

21

#HappyHalloween from Denton County GIS! Visit our Haunts of Denton County map... if you dare: bit.ly/2yXuQm0 @DentonCountyTX @CHOSMuseum

Add another Tweet

\*