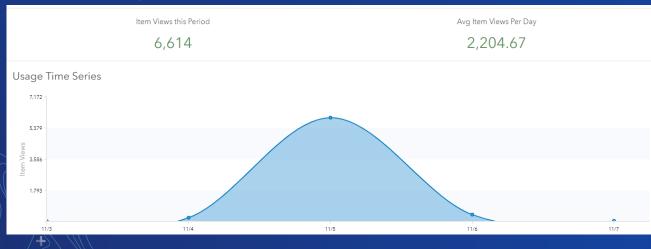

### **November 2018 Election**

7 Retweets 8 Likes 🚯 🚳 🏶 🧕 🎒 🍪 🍣 🚎 🍄

Q 2 ℃7 ♡8 III

November 2018 Election *Election Day* 

#### Denton County GIS @DentonCountyGIS

#EarlyVoting may be over, but tomorrow is #ElectionDay. To find your polling location ahead of time, visit our interactive map: bit.ly/2PcsljM. For more election information, visit VoteDenton.com @denton\_vote @DentonCountyTX