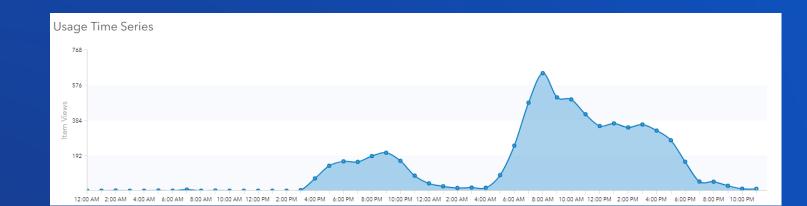

|               |             |                 |

-l-

### **November 2018 Election**

### Early Voting



Today is the first day of **#EarlyVoting** for the November 6th Election! For an interactive map of polling locations, visit bit.ly/2EFbExT. For more election information, visit VoteDenton.com @denton\_vote @DentonCountyTX



7 Retweets 8 Likes 🚯 🚳 🏶 🧕 🎒 🍪 🍣 🚎 🍄

Q 2 ℃7 ♡8 III





November 2018 Election *Election Day* 



#### Denton County GIS @DentonCountyGIS

#EarlyVoting may be over, but tomorrow is #ElectionDay. To find your polling location ahead of time, visit our interactive map: bit.ly/2PcsljM. For more election information, visit VoteDenton.com @denton\_vote @DentonCountyTX



| 7:52 AM | I - 5 Nov 201 | В     |    |  |  |
|---------|---------------|-------|----|--|--|
| 3 Retwe | ets 2 Likes   | 🙆 🏐 💝 | )  |  |  |
| 9       | tl 3          | ♡ 2   | di |  |  |

Denton County GIS DentonCountyGIS Today is #ElectionDay! Find your polling location with our interactive map: bit.ly/2PcsljM. For more #Election2018 information, visit VoteDenton.com. @DentonCountyTX @denton\_vote

 $\sim$ 





2 Retweets 1 Like

|