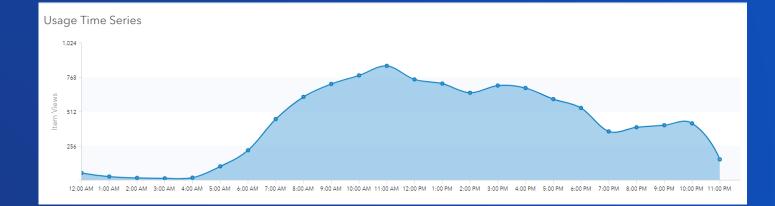

| 3.8%            |
|                  |                                                                                                                                                                                                                                                                                                                                                                                 |               |             |                 |

-l-

### **November 2018 Election**

### Early Voting



Today is the first day of **#EarlyVoting** for the November 6th Election! For an interactive map of polling locations, visit bit.ly/2EFbExT. For more election information, visit VoteDenton.com @denton\_vote @DentonCountyTX



7 Retweets 8 Likes 🚯 🚳 🏶 🧕 🎒 🍪 🍣 🚎 🍄

Q 2 ℃7 ♡8 III





November 2018 Election *Election Day* 



#### Denton County GIS @DentonCountyGIS

#EarlyVoting may be over, but tomorrow is #ElectionDay. To find your polling location ahead of time, visit our interactive map: bit.ly/2PcsljM. For more election information, visit VoteDenton.com @denton\_vote @DentonCountyTX



| 7:52 AM | I - 5 Nov 201 | В     |    |  |  |
|---------|---------------|-------|----|--|--|
| 3 Retwe | ets 2 Likes   | 🙆 🏐 💝 | )  |  |  |
| 9       | tl 3          | ♡ 2   | di |  |  |

Denton County GIS DentonCountyGIS Today is #ElectionDay! Find your polling location with our interactive map: bit.ly/2PcsljM. For more #Election2018 information, visit VoteDenton.com. @DentonCountyTX @denton\_vote

 $\sim$ 





2 Retweets 1 Like

|