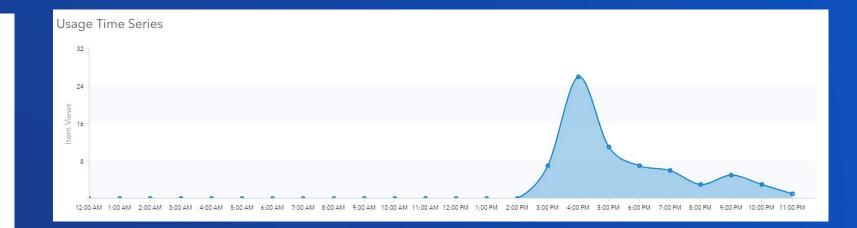

|              | 9           | 1.5%            |
| Denton County GIS @DentonCountyGIS - Nov 5<br>#EarlyVoting may be over, but tomorrow is #ElectionD<br>To find your polling location ahead of time, visit our<br>interactive map: bit ly/2PcsIjM. For more election<br>information, visit VoteDenton.com @denton_vote<br>@DentonCountyTX pic.twitter.com/Ormulf4n0i<br>View Tweet activity | 2,899<br>ay. | 28          | 1.0%            |

### **Historical Bridges Story Map**

Denton County GIS
 @DentonCountyGIS

It's a gorgeous day in @DentonCountyTX! Enjoy the weather and experience some history by visiting some of Denton County's historical bridges. To find one near you, visit our Historical Bridges Story Map: bit.ly/2sI0DmZ



3:47 PM - 25 Mar 2019

2 Retweets 8 Likes 🛛 🖓 🌒 🅐 🙆 🌒 🌒 🍘

Q 12 08 III



|                                |                                                                                                                                                                                                                                                                                                                             | Impressions | Engagements | Engagement rate |
|--------------------------------|-----------------------------------------------------------------------------------------------------------------------------------------------------------------------------------------------------------------------------------------------------------------------------------------------------------------------------|-------------|-------------|-----------------|