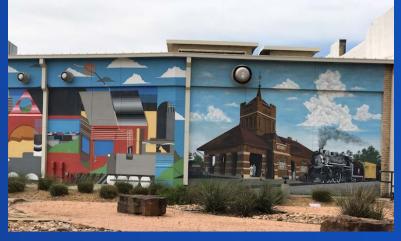

## **Mural Map**

| Mural Name                                          |            |
|-----------------------------------------------------|------------|
| Artist Name                                         |            |
| Description (Location, history, etc)                |            |
| Address                                             |            |
| City                                                |            |
| Attachments                                         |            |
| Browse Location Click the map to draw the location. |            |
| Enter an address to search                          | $\times$ Q |
| Report II                                           | Cancel     |

### What it is

An application that collects pictures, information, and the location of murals in Denton County