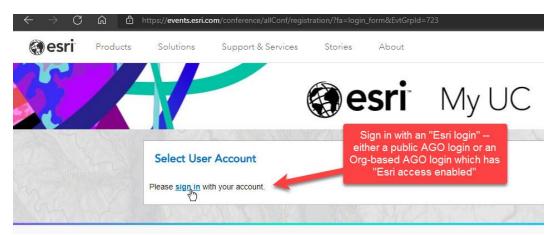

## 2.

3. Click Sign in to get to an ArcGIS Online- style login panel. You need "an Esri login" -- either a public AGO account or an Org account for which "Esri access" has been enabled.