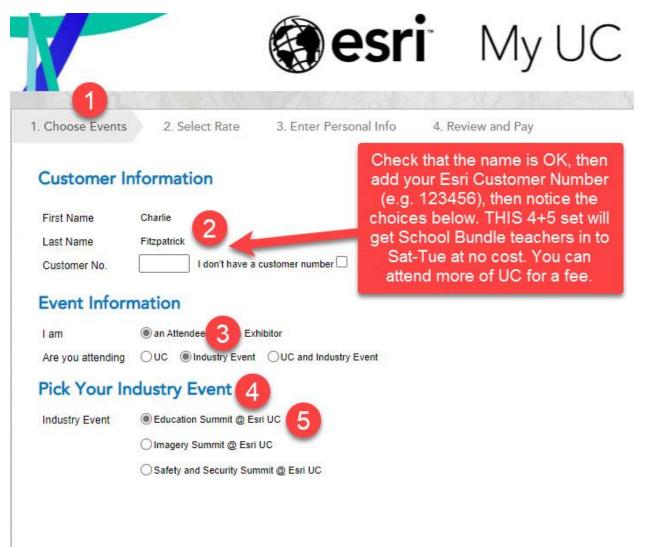

## 4. Presuming yourself here

5. This is the tricky part. Be sure to enter your correct Esri Customer Number, typically a 6-digit number. Only one path thru #s 3-4-5 gets teachers attached to an ArcGIS School Bundle license in for free. You may choose other paths but this is the only one that is free for teachers.

## 6. To get in free, choose the "ArcGIS School Bundle Educator". Covers Sat-Tue.

7. Then keep filling out the rest of the info.

| C Education S        | ummit - ArcGIS School Bundle | Educator Attendee (Sat - Tue, July 9 | - July 12)       |                                                                                         |   |   |  |
|----------------------|------------------------------|--------------------------------------|------------------|-----------------------------------------------------------------------------------------|---|---|--|
| EDIT MY RA           | TES »                        | ontinue filling o                    | ut the re        | est of the info                                                                         |   |   |  |
| Personal Information |                              |                                      | Emergency        | Contact Information                                                                     |   |   |  |
| irst Name            | Charlie                      |                                      | Name             |                                                                                         |   |   |  |
| ast Name             | Fitzpatrick                  |                                      | Relationship     |                                                                                         |   |   |  |
| am                   | Attendee                     |                                      | Phone            |                                                                                         |   |   |  |
| ītle                 |                              |                                      | Email (Optional) |                                                                                         |   |   |  |
| rganization          | ESRI                         |                                      |                  | The person I've listed is the person I want Esri to<br>contact in case of an emergency. |   |   |  |
| ddress               | 380 New York St              |                                      |                  |                                                                                         |   |   |  |
| City                 | Redlands                     |                                      | Your Confer      | ence Badge                                                                              |   |   |  |
| Country              | United States                |                                      | 6                |                                                                                         |   | _ |  |
| state                | California                   |                                      | esri             |                                                                                         |   |   |  |
| IP                   | 92373                        |                                      |                  | Charlie Fitzpatrick                                                                     | _ | 1 |  |
| hone                 | 909-793-2853                 |                                      |                  |                                                                                         |   |   |  |
| Email                | cfitzpatrick@esri.com        |                                      |                  | ESRI                                                                                    |   |   |  |
|                      |                              |                                      |                  | California                                                                              |   |   |  |