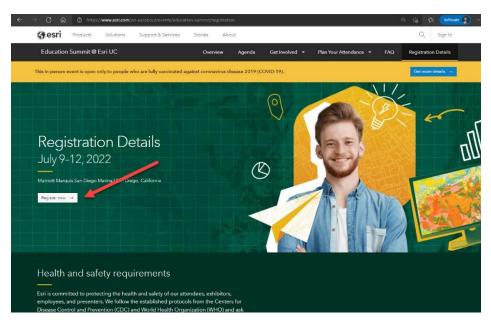

Teachers at a school (or district) with a school (or district) ArcGIS School Bundle license can attend the 2022 Esri Education Summit @ Esri UC for free. Follow along ...

1. Start at <a href="https://www.esri.com/educ">https://www.esri.com/educ</a>