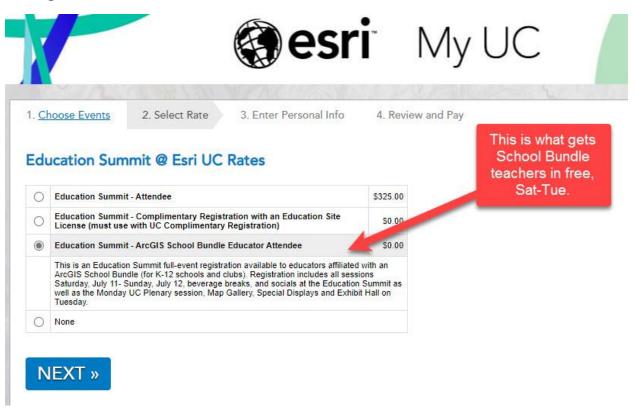

## 6. To get in free, choose the "ArcGIS School Bundle Educator". Covers Sat-Tue.

7. Then keep filling out the rest of the info.

| C Education S        | ummit - ArcGIS School Bundle | Educator Attendee (Sat - Tue, July 9 | - July 12)       |                                                                                         |   |   |  |
|----------------------|------------------------------|--------------------------------------|------------------|-----------------------------------------------------------------------------------------|---|---|--|
| EDIT MY RA           | TES »                        | ontinue filling o                    | ut the re        | est of the info                                                                         |   |   |  |
| Personal Information |                              |                                      | Emergency        | Contact Information                                                                     |   |   |  |
| irst Name            | Charlie                      |                                      | Name             |                                                                                         |   |   |  |
| ast Name             | Fitzpatrick                  |                                      | Relationship     |                                                                                         |   |   |  |
| am                   | Attendee                     |                                      | Phone            |                                                                                         |   |   |  |
| ītle                 |                              |                                      | Email (Optional) |                                                                                         |   |   |  |
| rganization          | ESRI                         |                                      |                  | The person I've listed is the person I want Esri to<br>contact in case of an emergency. |   |   |  |
| ddress               | 380 New York St              |                                      |                  |                                                                                         |   |   |  |
| City                 | Redlands                     |                                      | Your Confer      | ence Badge                                                                              |   |   |  |
| Country              | United States                |                                      | 6                |                                                                                         |   | _ |  |
| state                | California                   |                                      | esri             |                                                                                         |   |   |  |
| IP                   | 92373                        |                                      |                  | Charlie Fitzpatrick                                                                     | _ | 1 |  |
| hone                 | 909-793-2853                 |                                      |                  |                                                                                         |   |   |  |
| Email                | cfitzpatrick@esri.com        |                                      |                  | ESRI                                                                                    |   |   |  |
|                      |                              |                                      |                  | California                                                                              |   |   |  |