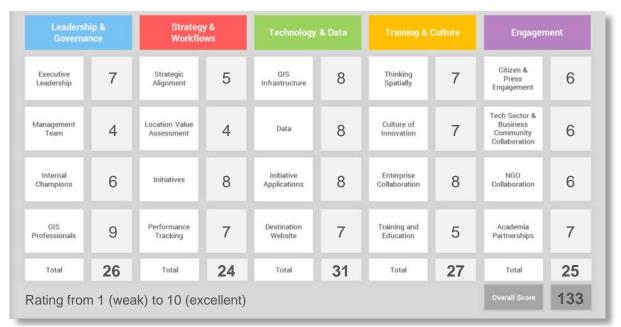

Source: Esri Germany

Blueprint Workshop - Scorecard

#### Blueprint Workshop - Scorecard