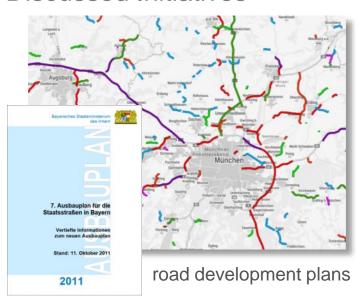

Webservices)
- ArcGIS expertise
- Internal support & interaction
- Potential for intiatives
- Establish spatial relevant applications at StMB
- Intensify cooperation between departments
- Improved interaction with the public
- Increase in public acceptance

- staff resources Awareness of the potential of geodata
- Interaction with the PR department
- Missing staff resources for Hub setup and initiatives
- Missing support for initiatives
- Effort for Hub setup is underestimated
- GIS infrastructure under reconstruction

Weaknesses

Threads





#### Bavarian State Ministry of Housing, Building and Transport



## ArcGIS Hub

#### Open Data Portal StMB





START AKTUELLES (MALE) PROJEKT PROJEKTBETEILIGTE BETRIEB ERHALTUNG JOBS FAOS KONTAKT



# ArcGIS Hub



#### **Discussed Initiatives**



#### space management



#### **Discussed Initiatives**





Images: pixabay.com