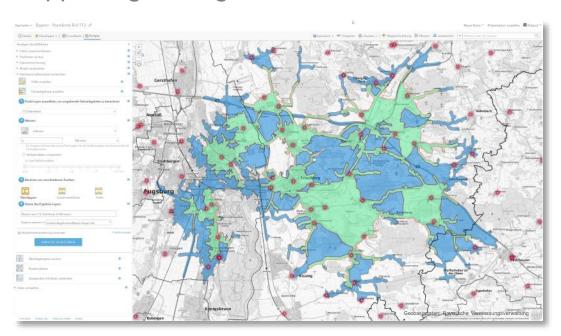

#### Open Data Portal StMB

START AKTUELLES (MALE) PROJEKT PROJEKTBETEILIGTE BETRIEB ERHALTUNG JOBS FAOS KONTAKT

# ArcGIS Hub