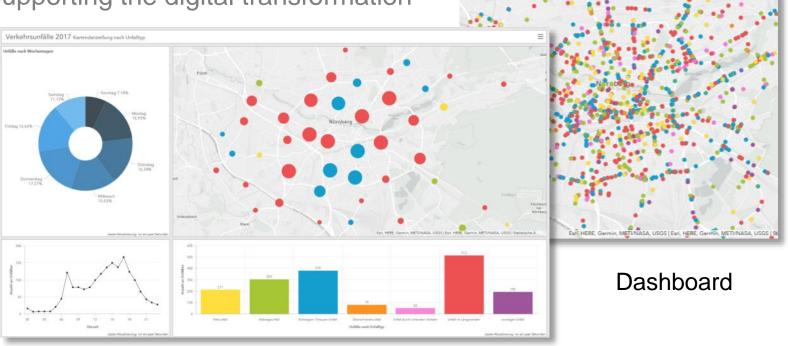

## **ArcGIS Platform**

#### Supporting the digital transformation

#### Analysis

### **ArcGIS Platform**

Supporting the digital transformation

Insights

# **ArcGIS Platform**

Supporting the digital transformation

13