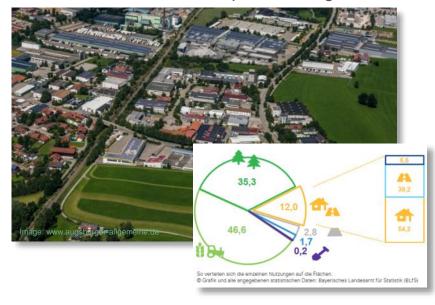

ertise
- Internal support & interaction
- Potential for intiatives
- Establish spatial relevant applications at StMB
- Intensify cooperation between departments
- Improved interaction with the public
- Increase in public acceptance

- staff resources Awareness of the potential of geodata
- Interaction with the PR department
- Missing staff resources for Hub setup and initiatives
- Missing support for initiatives
- Effort for Hub setup is underestimated
- GIS infrastructure under reconstruction

Weaknesses

Threads





#### Bavarian State Ministry of Housing, Building and Transport



## ArcGIS Hub

#### Open Data Portal StMB





START AKTUELLES (MALE) PROJEKT PROJEKTBETEILIGTE BETRIEB ERHALTUNG JOBS FAOS KONTAKT



# ArcGIS Hub



#### **Discussed Initiatives**



#### space management



#### **Discussed Initiatives**





Images: pixabay.com