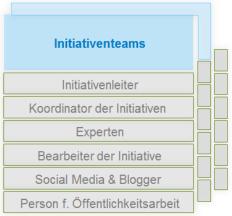

# Kernteam Hub Projektleiter Plattformeigentümer Technischer Leiter Koordinator der Initiativen Social Media & Blogger Koordination Training

| Lenkungsgremium               |  |  |  |  |
|-------------------------------|--|--|--|--|
| Hauptunterstützer             |  |  |  |  |
| Plattformeigentümer           |  |  |  |  |
| Interne Champions             |  |  |  |  |
| Leitung Öffentlichkeitsarbeit |  |  |  |  |
| Corporate Design              |  |  |  |  |
| Schlüsselperson Bürgerbeteil. |  |  |  |  |