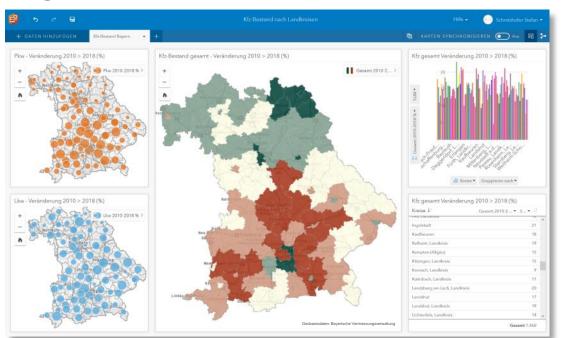

## **ArcGIS Platform**

#### Supporting the digital transformation

#### Analysis

### **ArcGIS Platform**

Supporting the digital transformation

Insights

# **ArcGIS Platform**

Supporting the digital transformation

13