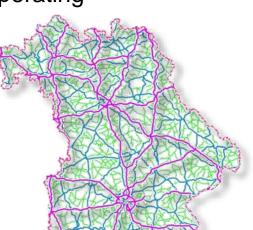

# State Building Administration

**Bavarian Road Administration** 

» Planning, building, maintaining & operating

» Roads

Motorways: 2.500 km

Federal roads: 6.000 km

State roads: 14.500 km

County roads: 3.000 km

» 14.900 bridges

» > 60 tunnels

**Digital Transformation** 

Challenges for public administrations