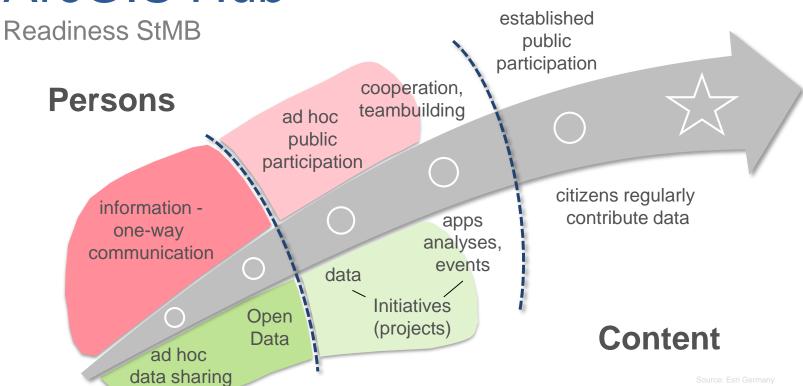

Source: Esri Germany

Blueprint Workshop - Scorecard

#### Blueprint Workshop - Scorecard