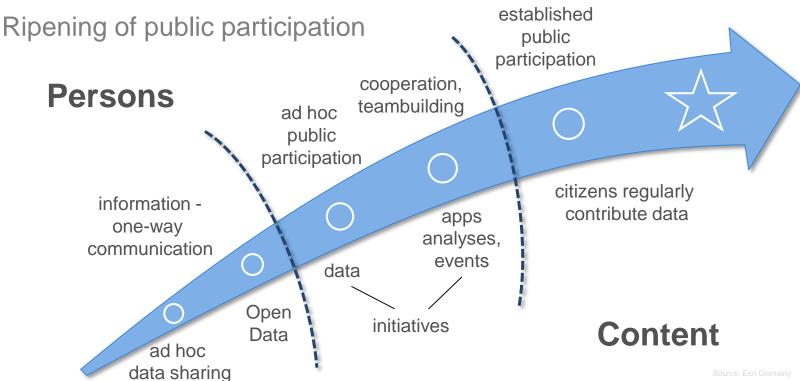

#### Supporting the digital transformation

#### Analysis

### **ArcGIS Platform**

Supporting the digital transformation

Insights

# **ArcGIS Platform**

Supporting the digital transformation

13