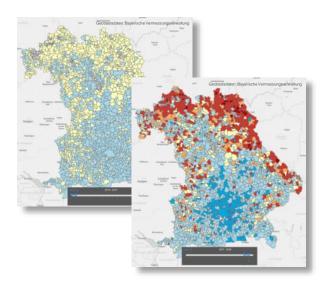

eges, universities, clinics
  - Military buildings









# State Building Administration

**Bavarian Road Administration** 

» Planning, building, maintaining & operating

» Roads

Motorways: 2.500 km

Federal roads: 6.000 km

State roads: 14.500 km

County roads: 3.000 km

» 14.900 bridges

» > 60 tunnels









**Digital Transformation** 

Challenges for public administrations





# Digital Transformation of StMB

Section "Digitalization"

- » Strategy development
- » Digitalization of processes
- » Geoinformation Systems & Spatial Data Infrastructure
- » IT Security







Images: pixabay.com



# **Dimensions of Digitalization**

Stakeholder

**Processes** 

**Data** 

**Technologies** 









## **ArcGIS Platform**

#### Supporting the digital transformation



#### Analysis





### **ArcGIS Platform**

Supporting the digital transformation



Insights



# **ArcGIS Platform**

Supporting the digital transformation













13







#### Blueprint Workshop - Topics

| Leadership &<br>Governance | Strategy &<br>Workflows      | Technology &<br>Data    | Training &<br>Culture       | Engagement                                           |
|----------------------------|------------------------------|-------------------------|-----------------------------|------------------------------------------------------|
| Executive Leadership       | Strategic Alignment          | GIS Infrastructure      | Thinking Spatially          | Citizen & Press<br>Engagement                        |
| Management Team            | Location Value<br>Assessment | Data