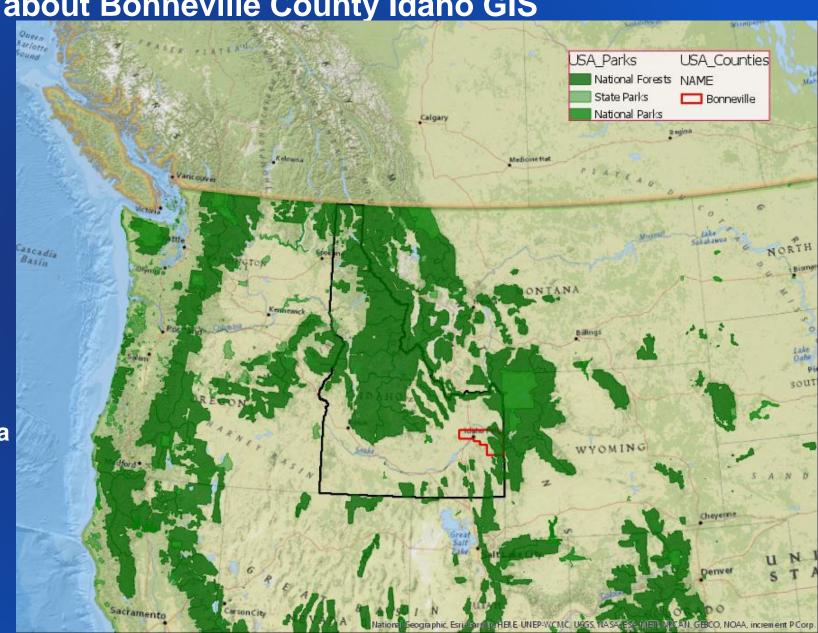

# Converting to Esri Enterprise and Self Serve EMCS Environment

Trich Maupin

**Bonneville County GIS** 

Information about Bonneville County Idaho GIS

- Idaho population is 1.7 Million.
  - 83,569 sq. miles
  - 14<sup>th</sup> largest
  - 12<sup>th</sup> least populous
- Bonneville population: 114,595
  - 4<sup>th</sup> most populous