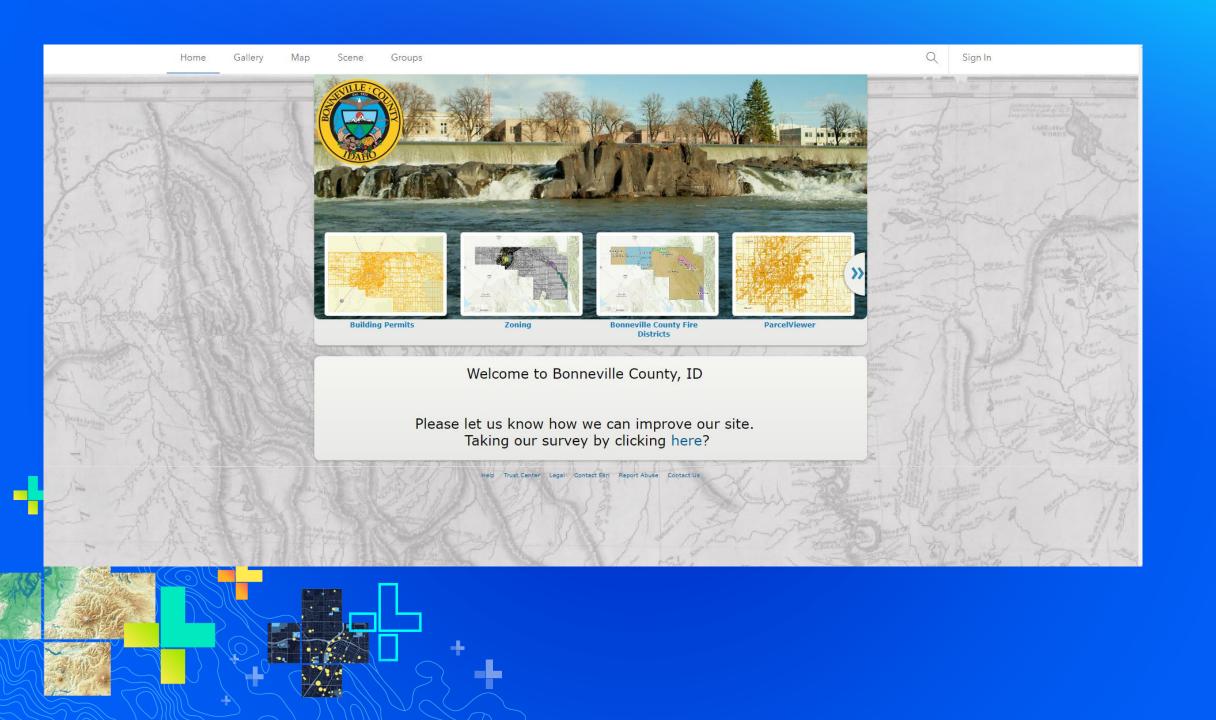

# Converting to Esri Enterprise and Self Serve EMCS Environment

Trich Maupin

**Bonneville County GIS** 

Information about Bonneville County Idaho GIS

- Idaho population is 1.7 Million.
  - 83,569 sq. miles
  - 14<sup>th</sup> largest
  - 12<sup>th</sup> least populous
- Bonneville population: 114,595
  - 4<sup>th</sup> most populous

Need to have reliable fast data for both locals and tourists.