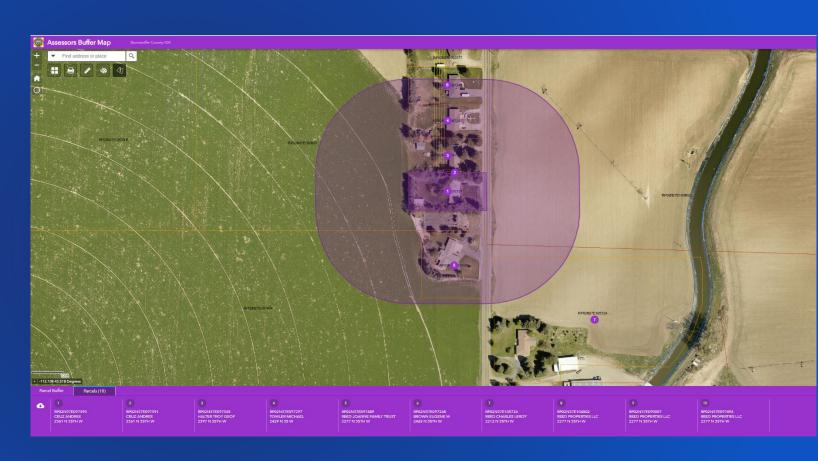

the move to EMCS

# Implement New System

**Up Hill Battle Begins** 

#### -

## Using Esri Enterprise Advantage Program to Help

- Ensure Correct Setup.
  - Make a big mistake with setup
  - Someone to call
  - Didn't want to worry about hindsight.
- Implementation process
  - Review the EMCS system
  - Create our databases
  - Create services
  - Share responsibility
  - Comfort in nightly backups and Esri support.



## Utilizing our New System

Enjoying the spoils of our victory.



# Integration to ArcGIS Pro

### **Departments Working in Pro**

- Pro was more user friendly than ArcMap.
  - With less training on our end
  - Quick and easy access to the data
  - Easy to find open data
  - Enjoy the locate tool
- 5 Departments using Pro
- 10 Departments using
  Webmaps and Webmap Apps







## Thank you

## **Any Questions?**

Email: tmaupin@co.bonneville.id.us