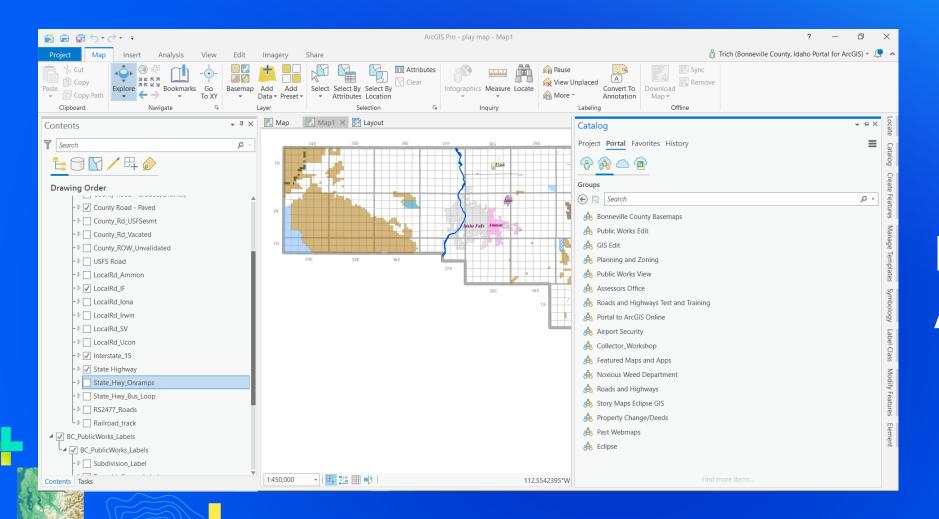

# Integration to ArcGIS Pro

### **Departments Working in Pro**

- Pro was more user friendly than ArcMap.
  - With less training on our end
  - Quick and easy access to the data
  - Easy to find open data
  - Enjoy the locate tool
- 5 Departments using Pro
- 10 Departments using
  Webmaps and Webmap Apps