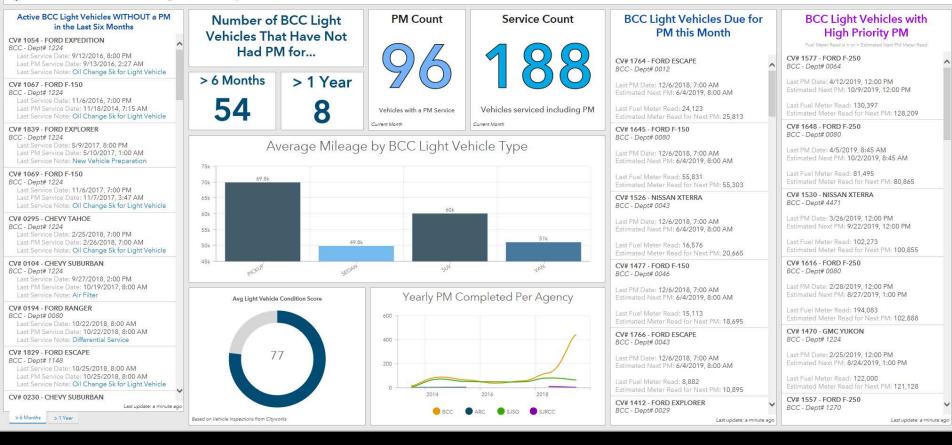

#### **Preventative Maintenance Dashboard**

#### 🔋 Fleet Maintenance - BCC Light Vehicle Operations Dashboard