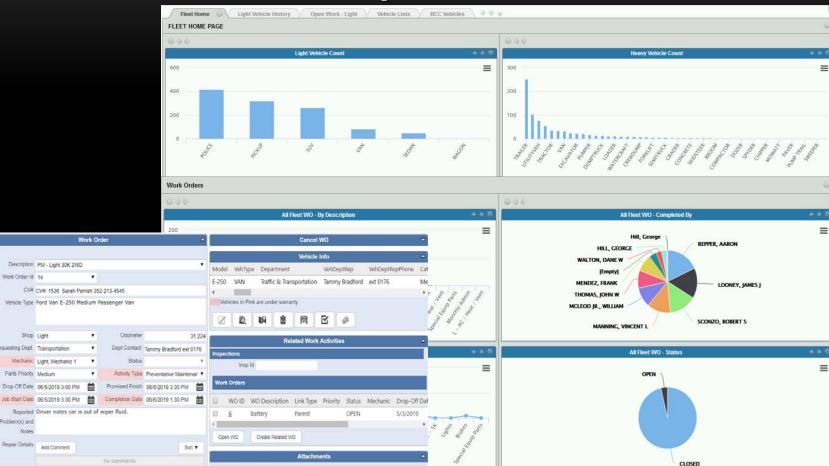

#### **Fleet Maintenance System**

Work Order Id 14

Shop Light

Mechanic Light, Mechanic 1

Add Comment

Requesting Dept Transportation

Parts Priority Medium

Problem(s) and Notes

#### **Preventative Maintenance Dashboard**

#### 🔋 Fleet Maintenance - BCC Light Vehicle Operations Dashboard