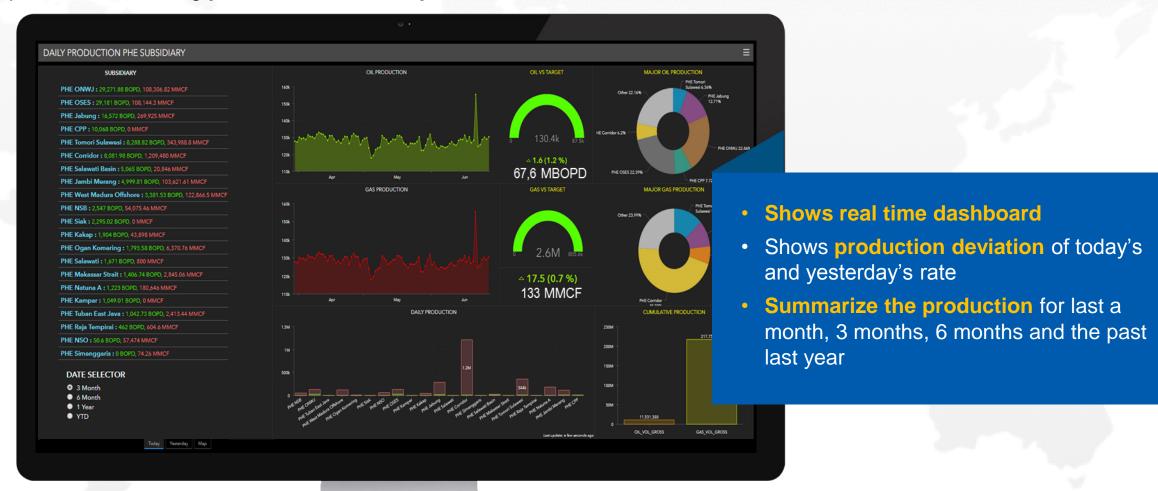

#### XD WORLD – Live Production Report

#### The Graphical chart showing performance of PHE production