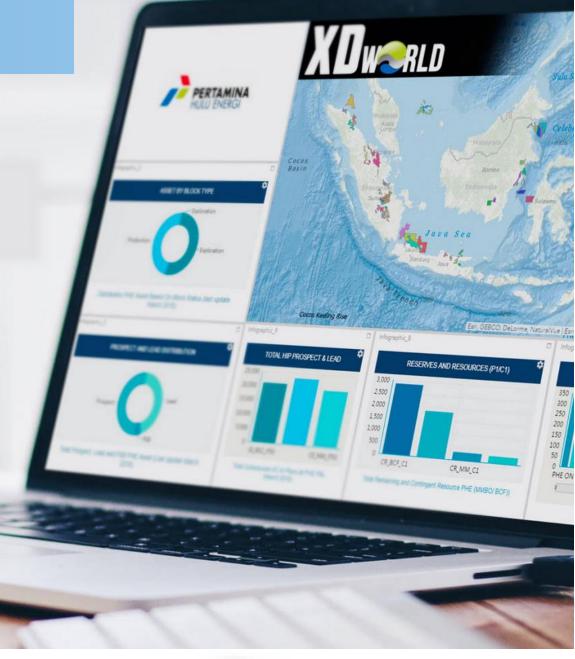

## **XD WORLD - Introduction**

A geospatial data management system based on **ArcGIS Enterprise platform** 

#### XD WORLD – PHE Asset Dashboard

To evaluate PHE's subsidiary in one single window by considering remaining reserve, contingent resource and prospective resources

#### XD WORLD – Regional and Subsidiary Maps

A friendly customization for users to extract the desired layer