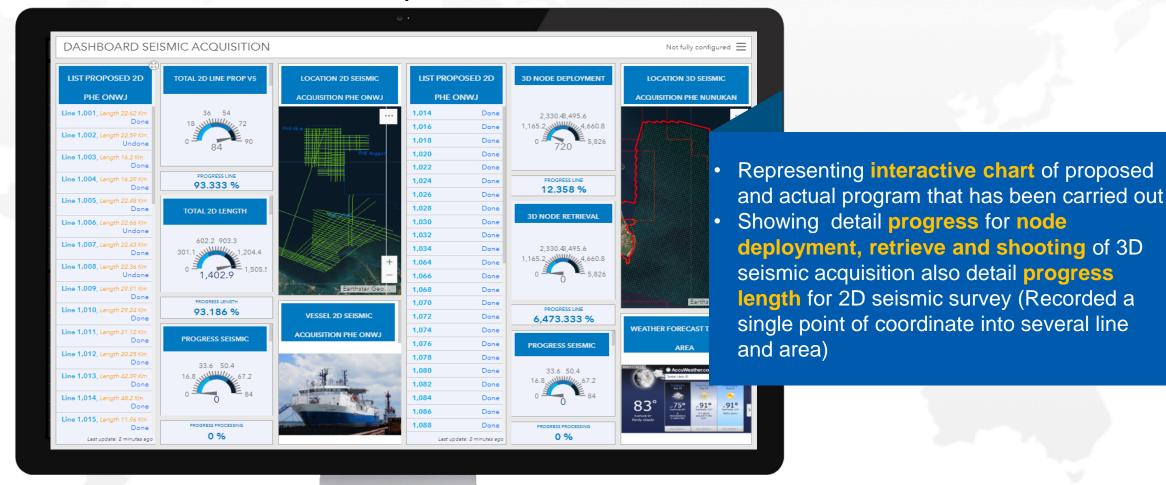

### XD WORLD – Seismic Acquisition Progress Tracking

#### A real time window to assist the new seismic acquisition