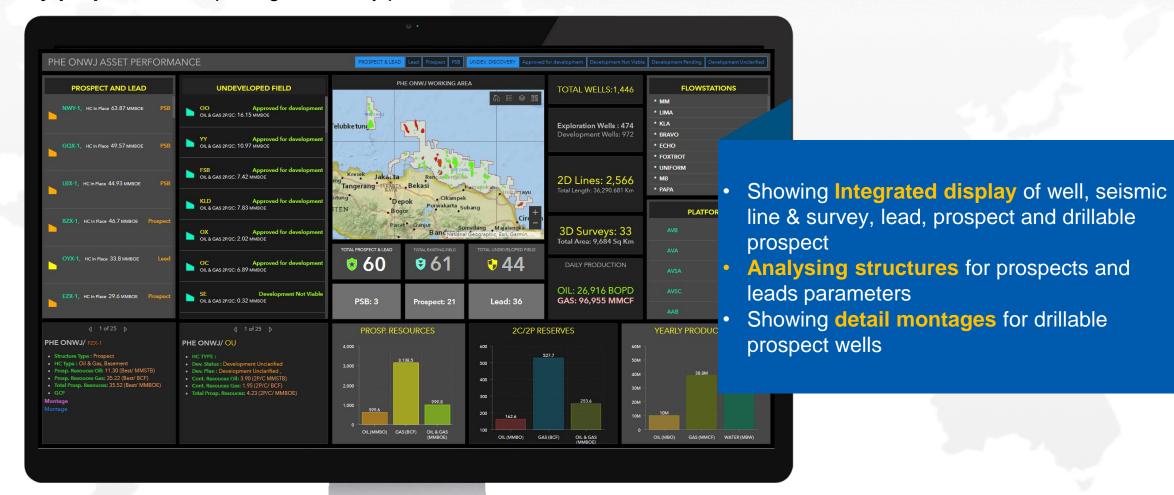

#### XD WORLD – PHE Asset Dashboard

To evaluate PHE's subsidiary in one single window by considering remaining reserve, contingent resource and prospective resources