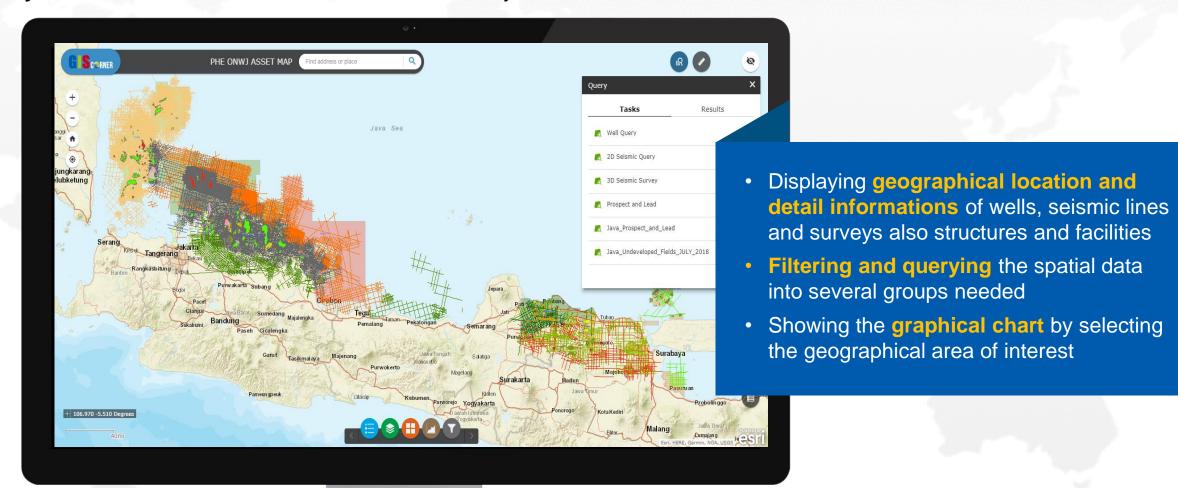

#### XD WORLD – Regional and Subsidiary Maps

A friendly customization for users to extract the desired layer