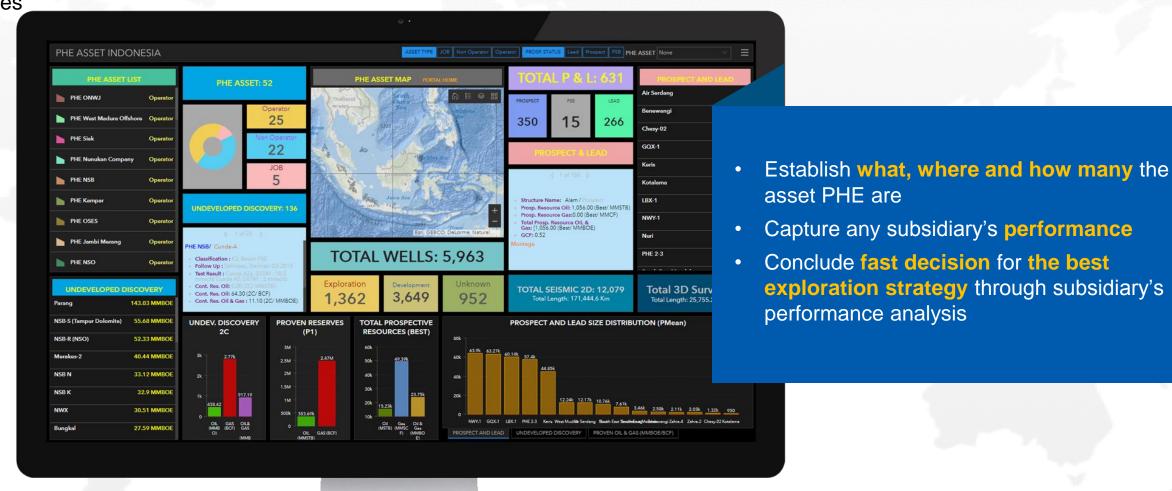

#### XD WORLD – PHE Asset Dashboard

To evaluate PHE's subsidiary in one single window by considering remaining reserve, contingent resource and prospective resources