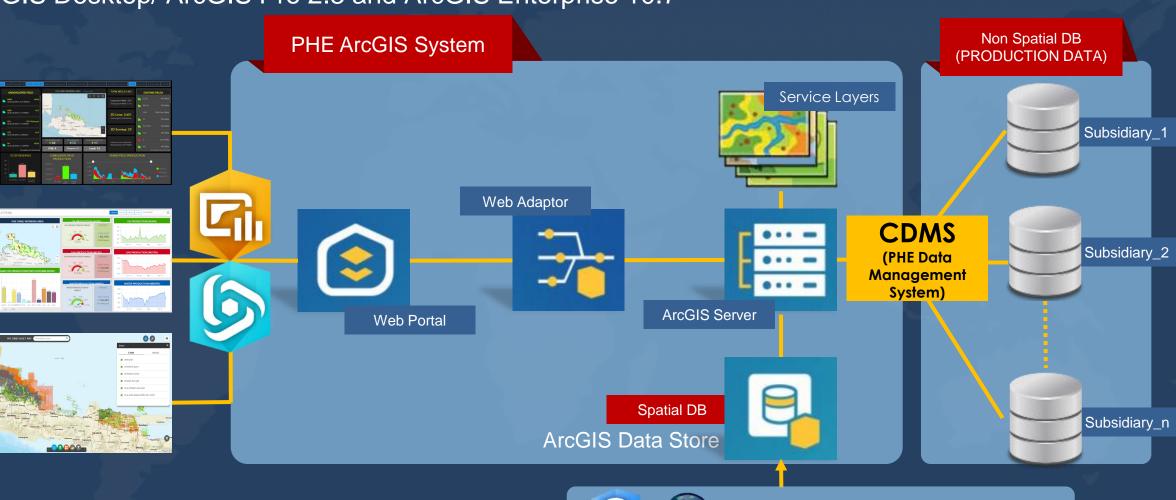

### XD WORLD – System Architecture

ArcGIS Desktop/ ArcGIS Pro 2.3 and ArcGIS Enterprise 10.7