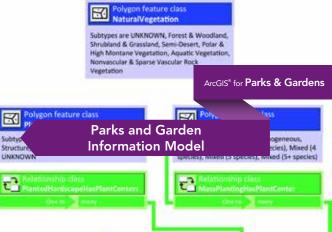

#### Parks and Garden Information Model ArcGIS for Desktop Configuration

ArcGIS for Parks & Gardens

- Create a comprehensive geodatabase for your entire organization.
- Import existing information into the industry standard information model.
- > Increase value with other Parks and Gardens solutions.